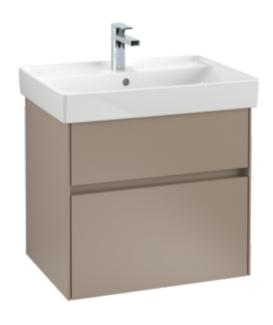

## VANITY UNIT FOR WASHBASIN COLLARO

## 1. POSITION

| Model               | C00900                                                                                                                                                                                                                                                                                                                                                                           |  |
|---------------------|----------------------------------------------------------------------------------------------------------------------------------------------------------------------------------------------------------------------------------------------------------------------------------------------------------------------------------------------------------------------------------|--|
| Collection          | Collaro                                                                                                                                                                                                                                                                                                                                                                          |  |
| PROJECTS            | DESIGN                                                                                                                                                                                                                                                                                                                                                                           |  |
| Width               | 604 mm                                                                                                                                                                                                                                                                                                                                                                           |  |
| Height              | 546 mm                                                                                                                                                                                                                                                                                                                                                                           |  |
| Depth               | 444 mm                                                                                                                                                                                                                                                                                                                                                                           |  |
| Weight              | 26,5 kg                                                                                                                                                                                                                                                                                                                                                                          |  |
| description         | Wood fastening set included Equipped with: 1x Accessories package 1, 2x pull-out compartment with non-slip mat For combination with: Collaro 4A33 65/66/68 Equipped with: 1x wide glass drawer divider, 2x narrow glass drawer divider, 1x accessory box L, 2x pull-out compartment with non-slip mat                                                                            |  |
| Installation        | wall-mounted                                                                                                                                                                                                                                                                                                                                                                     |  |
| material            | Wood                                                                                                                                                                                                                                                                                                                                                                             |  |
| Specification texts | Collaro; Vanity unit; Wood; Size: 604 x 546 x 444 mm; Angular; wall-mounted; fastening set included; Equipped with: 1x Accessories package 1, 2x pull-out compartment with non-slip mat; For combination with: Collaro 4A33 65/66/68; Equipped with: 1x wide glass drawer divider, 2x narrow glass drawer divider, 1x accessory box L, 2x pull-out compartment with non-slip mat |  |