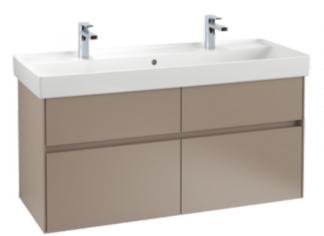

#### 1. POSITION

| Model                         | C01200                                                                                                                                                                                                                                                                                                                                                                                                                                                                                                     |
|-------------------------------|------------------------------------------------------------------------------------------------------------------------------------------------------------------------------------------------------------------------------------------------------------------------------------------------------------------------------------------------------------------------------------------------------------------------------------------------------------------------------------------------------------|
| Collection                    | Collaro                                                                                                                                                                                                                                                                                                                                                                                                                                                                                                    |
| PROJECTS                      | DESIGN                                                                                                                                                                                                                                                                                                                                                                                                                                                                                                     |
| Width                         | 1154 mm                                                                                                                                                                                                                                                                                                                                                                                                                                                                                                    |
| Height                        | 546 mm                                                                                                                                                                                                                                                                                                                                                                                                                                                                                                     |
| Depth                         | 444 mm                                                                                                                                                                                                                                                                                                                                                                                                                                                                                                     |
| Weight                        | 45,5 kg                                                                                                                                                                                                                                                                                                                                                                                                                                                                                                    |
| description                   | Wood<br>fastening set included<br>Equipped with: 2x Accessories<br>package 1, 4x pull-out compartment<br>with non-slip mat<br>For combination with: Collaro 4A33<br>C1/C2/C3/C5<br>Equipped with: 2x wide glass<br>drawer divider, 4x narrow glass<br>drawer divider, 2x accessory box L,<br>4x pull-out compartment with non-<br>slip mat                                                                                                                                                                 |
| Tap fitting / Tap hole remark | vanity washbasin 4A33 C4 only<br>available in combination with a<br>push-open valve                                                                                                                                                                                                                                                                                                                                                                                                                        |
| Installation                  | wall-mounted                                                                                                                                                                                                                                                                                                                                                                                                                                                                                               |
| material                      | Wood                                                                                                                                                                                                                                                                                                                                                                                                                                                                                                       |
| Specification texts           | Collaro; Vanity unit; Wood; Size:<br>1154 x 546 x 444 mm; Angular;<br>vanity washbasin 4A33 C4 only<br>available in combination with a<br>push-open valve; wall-mounted;<br>fastening set included; Equipped<br>with: 2x Accessories package 1, 4x<br>pull-out compartment with non-slip<br>mat; For combination with: Collaro<br>4A33 C1/C2/C3/C5; Equipped with:<br>2x wide glass drawer divider, 4x<br>narrow glass drawer divider, 2x<br>accessory box L, 4x pull-out<br>compartment with non-slip mat |