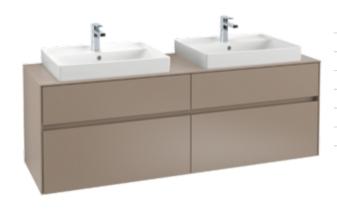

## 1. POSITION

| Model               | C02400                                                                                                                                                                                                                                                                                                                                                                                        |
|---------------------|-----------------------------------------------------------------------------------------------------------------------------------------------------------------------------------------------------------------------------------------------------------------------------------------------------------------------------------------------------------------------------------------------|
| Collection          | Collaro                                                                                                                                                                                                                                                                                                                                                                                       |
| PROJECTS            | DESIGN                                                                                                                                                                                                                                                                                                                                                                                        |
| Width               | 1600 mm                                                                                                                                                                                                                                                                                                                                                                                       |
| Height              | 548 mm                                                                                                                                                                                                                                                                                                                                                                                        |
| Depth               | 500 mm                                                                                                                                                                                                                                                                                                                                                                                        |
| Weight              | 65,5 kg                                                                                                                                                                                                                                                                                                                                                                                       |
| description         | Wood fastening set included for 2 washbasins Equipped with: 2x Accessories package 1, 4x pull-out compartment with non-slip mat For combination with: Collaro 4A33 6G Equipped with: 2x wide glass drawer divider, 4x narrow glass drawer divider, 2x accessory box L, 4x pull-out compartment with non- slip mat                                                                             |
| Installation        | wall-mounted                                                                                                                                                                                                                                                                                                                                                                                  |
| material            | Wood                                                                                                                                                                                                                                                                                                                                                                                          |
| Specification texts | Collaro; Vanity unit; Wood; Size: 1600 x 548 x 500 mm; Angular; wall-mounted; fastening set included; for 2 washbasins; Equipped with: 2x Accessories package 1, 4x pull-out compartment with non-slip mat; For combination with: Collaro 4A33 6G; Equipped with: 2x wide glass drawer divider, 4x narrow glass drawer divider, 2x accessory box L, 4x pull-out compartment with non-slip mat |