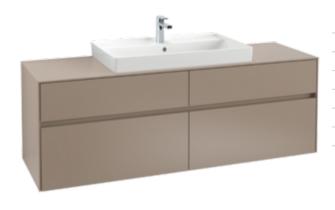

## 1. POSITION

| Model               | C02800                                                                                                                                                                                                                                                                                                                                                                                               |  |
|---------------------|------------------------------------------------------------------------------------------------------------------------------------------------------------------------------------------------------------------------------------------------------------------------------------------------------------------------------------------------------------------------------------------------------|--|
| Collection          | Collaro                                                                                                                                                                                                                                                                                                                                                                                              |  |
| PROJECTS            | DESIGN                                                                                                                                                                                                                                                                                                                                                                                               |  |
| Width               | 1600 mm                                                                                                                                                                                                                                                                                                                                                                                              |  |
| Height              | 548 mm                                                                                                                                                                                                                                                                                                                                                                                               |  |
| Depth               | 500 mm                                                                                                                                                                                                                                                                                                                                                                                               |  |
| Weight              | 72,5 kg                                                                                                                                                                                                                                                                                                                                                                                              |  |
| description         | Wood fastening set included washbasin on the middle Equipped with: 2x Accessories package 1, 4x pull-out compartment with non-slip mat For combination with: Collaro 4A33 8G Equipped with: 2x wide glass drawer divider, 4x narrow glass drawer divider, 2x accessory box L, 4x pull-out compartment with non- slip mat                                                                             |  |
| Installation        | wall-mounted                                                                                                                                                                                                                                                                                                                                                                                         |  |
| material            | Wood                                                                                                                                                                                                                                                                                                                                                                                                 |  |
| Specification texts | Collaro; Vanity unit; Wood; Size: 1600 x 548 x 500 mm; Angular; wall-mounted; fastening set included; washbasin on the middle; Equipped with: 2x Accessories package 1, 4x pull-out compartment with non-slip mat; For combination with: Collaro 4A33 8G; Equipped with: 2x wide glass drawer divider, 4x narrow glass drawer divider, 2x accessory box L, 4x pull-out compartment with non-slip mat |  |