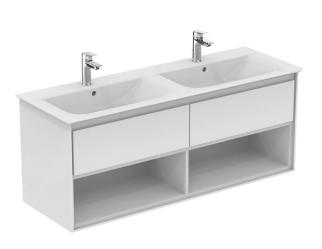

# CONNECT AIR Basin unit 120 cm

## Basin unit 120 cm

Wall mounted

2 drawers with edged panels (handles not necessary) Soft close system With open storage shelf below the drawers Including: Mounting kit

For assembly with:

- Connect Air Vanity basin 124 cm E027301 or

- Connect Air Vessel basin 60 cm E034801 (2 pcs)/40 cm

E034701 (2 pcs) with required Worktop E0852

Recommended: Space Saving Siphon EE23033967 (please, order separately)