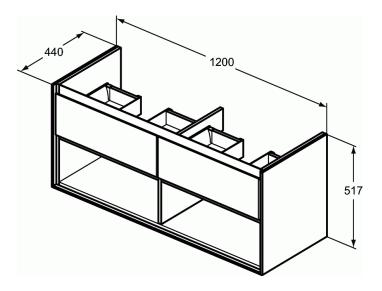

## Basin unit 120 cm

Wall mounted

2 drawers with edged panels (handles not necessary) Soft close system With open storage shelf below the drawers Including: Mounting kit

For assembly with:

- Connect Air Vanity basin 124 cm E027301 or

### VARIANTS

| Basin unit 120 cm | E0822 |
|-------------------|-------|
| Basin unit 60 cm  | E0826 |
| Basin unit 80 cm  | E0827 |
| Basin unit 100 cm | E0828 |