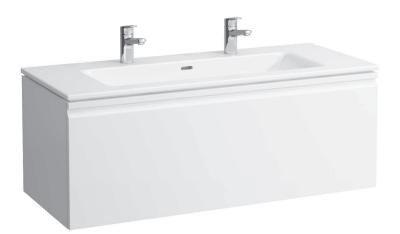

## Washbasin Pack with furniture

86096.8 - washbasin with vanity unit, 1 drawer, 1 interior drawer

86096.7 86096.8

## TECHNICAL DATA

| Order no.           | 86096.7 – washbasin with vanity unit, 1 drawer<br>86096.8 – washbasin with vanity unit, 1 drawer,<br>1 interior drawer | Mounting information                                                              | The walls installed on must meet the require-<br>ments of the furniture in terms of weight and<br>the supplied fastening elements. If this cannot |
|---------------------|------------------------------------------------------------------------------------------------------------------------|-----------------------------------------------------------------------------------|---------------------------------------------------------------------------------------------------------------------------------------------------|
| Certified to        | Washbasin – EN 31                                                                                                      |                                                                                   | be guaranteed another method of installation                                                                                                      |
| Dimensions (WxHxD)  | 1200 x 455 x 500 mm                                                                                                    |                                                                                   | needs to be chosen.                                                                                                                               |
| Basin capacity      | 16.8 litre (up to bottom line of the overflow)                                                                         | Colours ceramic                                                                   | 000 – White                                                                                                                                       |
| Specification       | Washbasin:                                                                                                             | Colours furniture                                                                 | 463 – White                                                                                                                                       |
|                     | Always to be fixed to the wall.                                                                                        |                                                                                   | 475 – White glossy                                                                                                                                |
|                     | Charge 104 – 1 centre tap hole                                                                                         |                                                                                   | 423 – Wenge                                                                                                                                       |
|                     | Charge 107 – 2 tap holes                                                                                               |                                                                                   | 479 – Bright oak                                                                                                                                  |
|                     | Furniture:                                                                                                             |                                                                                   | 480 – Graphite                                                                                                                                    |
|                     | Body/Front – MDF board with PVC foil                                                                                   | SPECIFICATION TEXT                                                                |                                                                                                                                                   |
|                     | Integrated handle in the front                                                                                         | LAUFEN PRO S Washbasin Pack with furniture                                        |                                                                                                                                                   |
| Weight              |                                                                                                                        | Washbasin: sanitary c                                                             | eramic, EN 31,                                                                                                                                    |
| Accessories excl.   | Feet (2 pieces), aluminium, order no. 48310.2                                                                          | dimensions (WxD) 1200 x 500 mm, angular,                                          |                                                                                                                                                   |
|                     | Towel rail, anodized aluminium,                                                                                        | Charge 104 – 1 centre tap hole, Charge 107 – 2 tap holes                          |                                                                                                                                                   |
|                     | order no. 49095.2                                                                                                      | Special feature: overflow channel glazed                                          |                                                                                                                                                   |
| Mounting acc. incl. | Installation set for furniture, order no. 49120.6,                                                                     | Vanity unit: Body/Front – MDF board with PVC foil, integrated handle              |                                                                                                                                                   |
|                     | 49114.0                                                                                                                | in the front, dimensions (WxHxD) 1190 x 440 x 497 mm                              |                                                                                                                                                   |
| Mounting acc. excl. | Space saving siphon, order no. 89424.0                                                                                 | Further options / accessories: Towel rail anodized aluminium, bathtubs, furniture |                                                                                                                                                   |
|                     |                                                                                                                        |                                                                                   | ashbasin with vanity unit, 1 drawer,                                                                                                              |
|                     |                                                                                                                        |                                                                                   |                                                                                                                                                   |