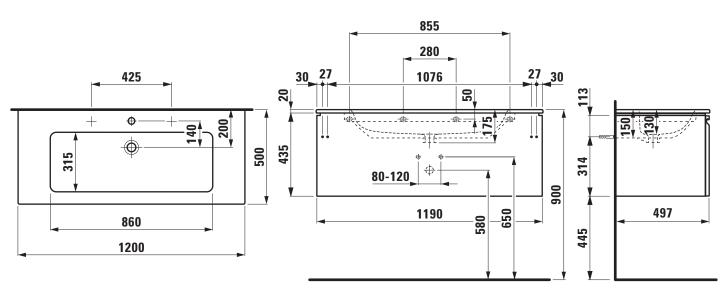

|
|                     |                                                                                                                        |                                                                                   | ashbasin with vanity unit, 1 drawer,                                                                                                              |
|                     |                                                                                                                        |                                                                                   |                                                                                                                                                   |

TECHNICAL DRAWINGS / S 1 : 20



**L**众UFEN