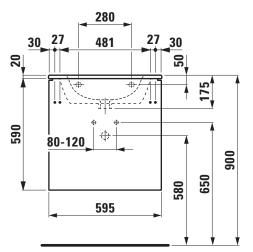

## TECHNICAL DATA

| TECHNICAL DA        | AIA                                                                         |                              |                                                                           |                                                 |
|---------------------|-----------------------------------------------------------------------------|------------------------------|---------------------------------------------------------------------------|-------------------------------------------------|
| Order no.           | 86496.0 - washbasin with vanity unit                                        |                              | Mounting acc. excl.                                                       | Space saving siphon, order no. 89424.1          |
| Certified to        | Washbasin – EN 31                                                           |                              | Mounting information                                                      | The walls installed on must meet the require-   |
| Dimensions (WxHxD)  | 600 x 610 x 500 mm                                                          |                              |                                                                           | ments of the furniture in terms of weight and   |
| Basin capacity      | 6.6 litre (up to bottom line of the overflow)                               |                              |                                                                           | the supplied fastening elements. If this cannot |
| Matching cabinets   | Base, order no. 40261.x, 40265.x, 40268.x,                                  |                              |                                                                           | be guaranteed another method of installation    |
|                     | 40270.x, 40272.x                                                            |                              |                                                                           | needs to be chosen. For example with feet.      |
| Specification       | Washbasin:                                                                  |                              | Colours ceramic                                                           | 000 – White                                     |
|                     | Always to be fixed to the wall.                                             |                              | Colours furniture                                                         | 260 – White matt                                |
|                     | Charge 104 – 1 centre tap hole                                              |                              |                                                                           | 261 – White glossy                              |
|                     | Furniture Base:                                                             |                              |                                                                           | 262 – Light elm                                 |
|                     | White matt:                                                                 | Body/Front MDF with PVC foil |                                                                           | 263 – Dark brown elm                            |
|                     |                                                                             | (postforming)                |                                                                           | M01 – Oyster white                              |
|                     |                                                                             | Front with ABS edges         |                                                                           | M36 – Traffic grey                              |
|                     | White glossy:                                                               | Body/Front MDF with PET foil |                                                                           | 999 - 39 other lacquered colours on request     |
|                     | (postforming)                                                               |                              | SPECIFICATION TEXT                                                        |                                                 |
|                     |                                                                             | Front with ABS edges         | LAUFEN PRO S Washbasin Pack with furniture                                |                                                 |
|                     | Elm light/dark: Body/Front melamine coated<br>particle board with ABS edges |                              | Washbasin: sanitary ceramic, EN 31,                                       |                                                 |
|                     |                                                                             |                              | dimensions (WxD) 600 x 500 mm, angular, 1 centre tap hole                 |                                                 |
|                     | Oyster white, Traffic grey:                                                 |                              | Special feature: overflow channel glazed                                  |                                                 |
|                     | Body/Front MDF with PVC foil                                                |                              | Vanity unit: Body/Front - MDF board with PVC foil (white matt),           |                                                 |
|                     | lacquered                                                                   |                              | PET foil (white glossy), PVC foil lacquered (oyster white, traffic grey), |                                                 |
|                     | 2 push and pull full extension drawers                                      |                              | Melamine coated particle board (elm light/dark), ABS edges                |                                                 |
|                     | (soft-close mechanism)                                                      |                              | 2 push and pull full extension drawers (soft-close mechanism)             |                                                 |
| Weight              | 42,9 kg                                                                     |                              | dimensions (WxHxD) 595 x 590 x 492 mm                                     |                                                 |
| Accessories excl.   | Feet (2 pieces), aluminium, order no. 48310.5                               |                              | Further options / accessories: Towel rail anodized aluminium, space       |                                                 |
|                     | Towel rail, anodized aluminium, order no. 49095.2                           |                              | saving siphon, bathtubs, Base furniture                                   |                                                 |
| Mounting acc. incl. | Installation set for furniture, order no. 49114.0,<br>49301.5               |                              | Order no. 86496.0 – w                                                     | ashbasin with vanity unit                       |
|                     |                                                                             |                              |                                                                           |                                                 |

## TECHNICAL DRAWINGS / S 1 : 20

L众UFEN