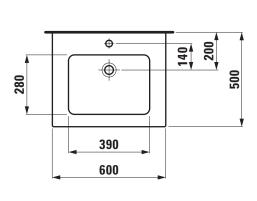

## TECHNICAL DATA

| TECHNICAL DA        | AIA                                                                         |                              |                                                                           |                                                 |
|---------------------|-----------------------------------------------------------------------------|------------------------------|---------------------------------------------------------------------------|-------------------------------------------------|
| Order no.           | 86496.0 - washbasin with vanity unit                                        |                              | Mounting acc. excl.                                                       | Space saving siphon, order no. 89424.1          |
| Certified to        | Washbasin – EN 31                                                           |                              | Mounting information                                                      | The walls installed on must meet the require-   |
| Dimensions (WxHxD)  | 600 x 610 x 500 mm                                                          |                              |                                                                           | ments of the furniture in terms of weight and   |
| Basin capacity      | 6.6 litre (up to bottom line of the overflow)                               |                              |                                                                           | the supplied fastening elements. If this cannot |
| Matching cabinets   | Base, order no. 40261.x, 40265.x, 40268.x,                                  |                              |                                                                           | be guaranteed another method of installation    |
|                     | 40270.x, 40272.x                                                            |                              |                                                                           | needs to be chosen. For example with feet.      |
| Specification       | Washbasin:                                                                  |                              | Colours ceramic                                                           | 000 – White                                     |
|                     | Always to be fixed to the wall.                                             |                              | Colours furniture                                                         | 260 – White matt                                |
|                     | Charge 104 – 1 centre tap hole                                              |                              |                                                                           | 261 – White glossy                              |
|                     | Furniture Base:                                                             |                              |                                                                           | 262 – Light elm                                 |
|                     | White matt:                                                                 | Body/Front MDF with PVC foil |                                                                           | 263 – Dark brown elm                            |
|                     |                                                                             | (postforming)                |                                                                           | M01 – Oyster white                              |
|                     |                                                                             | Front with ABS edges         |                                                                           | M36 – Traffic grey                              |
|                     | White glossy:                                                               | Body/Front MDF with PET foil |                                                                           | 999 - 39 other lacquered colours on request     |
|                     | (postforming)                                                               |                              | SPECIFICATION TEXT                                                        |                                                 |
|                     |                                                                             | Front with ABS edges         | LAUFEN PRO S Washbasin Pack with furniture                                |                                                 |
|                     | Elm light/dark: Body/Front melamine coated<br>particle board with ABS edges |                              | Washbasin: sanitary ceramic, EN 31,                                       |                                                 |
|                     |                                                                             |                              | dimensions (WxD) 600 x 500 mm, angular, 1 centre tap hole                 |                                                 |
|                     | Oyster white, Traffic grey:                                                 |                              | Special feature: overflow channel glazed                                  |                                                 |
|                     | Body/Front MDF with PVC foil                                                |                              | Vanity unit: Body/Front - MDF board with PVC foil (white matt),           |                                                 |
|                     | lacquered                                                                   |                              | PET foil (white glossy), PVC foil lacquered (oyster white, traffic grey), |                                                 |
|                     | 2 push and pull full extension drawers                                      |                              | Melamine coated particle board (elm light/dark), ABS edges                |                                                 |
|                     | (soft-close mechanism)                                                      |                              | 2 push and pull full extension drawers (soft-close mechanism)             |                                                 |
| Weight              | 42,9 kg                                                                     |                              | dimensions (WxHxD) 595 x 590 x 492 mm                                     |                                                 |
| Accessories excl.   | Feet (2 pieces), aluminium, order no. 48310.5                               |                              | Further options / accessories: Towel rail anodized aluminium, space       |                                                 |
|                     | Towel rail, anodized aluminium, order no. 49095.2                           |                              | saving siphon, bathtubs, Base furniture                                   |                                                 |
| Mounting acc. incl. | Installation set for furniture, order no. 49114.0,<br>49301.5               |                              | Order no. 86496.0 – w                                                     | ashbasin with vanity unit                       |
|                     |                                                                             |                              |                                                                           |                                                 |

## TECHNICAL DRAWINGS / S 1 : 20

L众UFEN