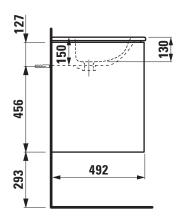

## TECHNICAL DATA

| TECHNICAL DA        | AIA                                                                         |                              |                                                                           |                                                 |
|---------------------|-----------------------------------------------------------------------------|------------------------------|---------------------------------------------------------------------------|-------------------------------------------------|
| Order no.           | 86496.0 - washbasin with vanity unit                                        |                              | Mounting acc. excl.                                                       | Space saving siphon, order no. 89424.1          |
| Certified to        | Washbasin – EN 31                                                           |                              | Mounting information                                                      | The walls installed on must meet the require-   |
| Dimensions (WxHxD)  | 600 x 610 x 500 mm                                                          |                              |                                                                           | ments of the furniture in terms of weight and   |
| Basin capacity      | 6.6 litre (up to bottom line of the overflow)                               |                              |                                                                           | the supplied fastening elements. If this cannot |
| Matching cabinets   | Base, order no. 40261.x, 40265.x, 40268.x,                                  |                              |                                                                           | be guaranteed another method of installation    |
|                     | 40270.x, 40272.x                                                            |                              |                                                                           | needs to be chosen. For example with feet.      |
| Specification       | Washbasin:                                                                  |                              | Colours ceramic                                                           | 000 – White                                     |
|                     | Always to be fixed to the wall.                                             |                              | Colours furniture                                                         | 260 – White matt                                |
|                     | Charge 104 – 1 centre tap hole                                              |                              |                                                                           | 261 – White glossy                              |
|                     | Furniture Base:                                                             |                              |                                                                           | 262 – Light elm                                 |
|                     | White matt:                                                                 | Body/Front MDF with PVC foil |                                                                           | 263 – Dark brown elm                            |
|                     |                                                                             | (postforming)                |                                                                           | M01 – Oyster white                              |
|                     |                                                                             | Front with ABS edges         |                                                                           | M36 – Traffic grey                              |
|                     | White glossy:                                                               | Body/Front MDF with PET foil |                                                                           | 999 - 39 other lacquered colours on request     |
|                     | (postforming)                                                               |                              | SPECIFICATION TEXT                                                        |                                                 |
|                     |                                                                             | Front with ABS edges         | LAUFEN PRO S Washbasin Pack with furniture                                |                                                 |
|                     | Elm light/dark: Body/Front melamine coated<br>particle board with ABS edges |                              | Washbasin: sanitary ceramic, EN 31,                                       |                                                 |
|                     |                                                                             |                              | dimensions (WxD) 600 x 500 mm, angular, 1 centre tap hole                 |                                                 |
|                     | Oyster white, Traffic grey:                                                 |                              | Special feature: overflow channel glazed                                  |                                                 |
|                     | Body/Front MDF with PVC foil                                                |                              | Vanity unit: Body/Front - MDF board with PVC foil (white matt),           |                                                 |
|                     | lacquered                                                                   |                              | PET foil (white glossy), PVC foil lacquered (oyster white, traffic grey), |                                                 |
|                     | 2 push and pull full extension drawers                                      |                              | Melamine coated particle board (elm light/dark), ABS edges                |                                                 |
|                     | (soft-close mechanism)                                                      |                              | 2 push and pull full extension drawers (soft-close mechanism)             |                                                 |
| Weight              | 42,9 kg                                                                     |                              | dimensions (WxHxD) 595 x 590 x 492 mm                                     |                                                 |
| Accessories excl.   | Feet (2 pieces), aluminium, order no. 48310.5                               |                              | Further options / accessories: Towel rail anodized aluminium, space       |                                                 |
|                     | Towel rail, anodized aluminium, order no. 49095.2                           |                              | saving siphon, bathtubs, Base furniture                                   |                                                 |
| Mounting acc. incl. | Installation set for furniture, order no. 49114.0,<br>49301.5               |                              | Order no. 86496.0 – w                                                     | ashbasin with vanity unit                       |
|                     |                                                                             |                              |                                                                           |                                                 |

## TECHNICAL DRAWINGS / S 1 : 20

L众UFEN