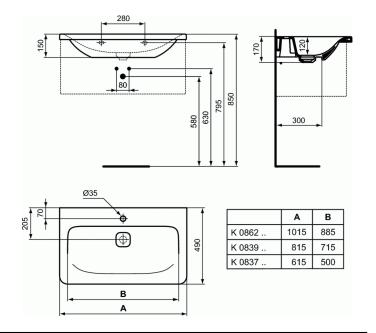

#### Vanity Basin 102 cm

1 tap hole punched

Including: Ceramic waste cover (1 pc included) T854601

In carton box EN 14688

For assembly with: Tonic II Furniture Basin unit (new space IdealFlow system - 1 pc included in Tonic II Furniture Basin Unit)