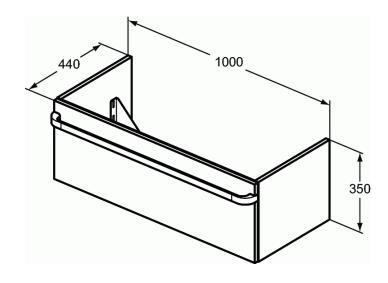

### Basin unit 100 cm

Wall mounted

1 drawer

Soft close system

Anti-sleep covering on the drawer's bottom

Accessories included:

- Mounting kit
- 1 pcs IdealFlow waste space (R432667) + dedicated siphon (R432767)
- 2 pcs Led Light (R1753AA) inside the drawer with opening sensor and with USB charge battery, IP44 Handles (not included):
- 1 handle 997 mm, including fixation kit For assembly with:
- Tonic II Vanity basins 100 cm K0862 (with tap hole) or
- Tonic II Vessel Symmetric basin 55 cm K0834 with required Glass White Worktop R4332SA and wall mixer or
- Tonic II Vessel Asymmetric basin 55 cm K0833 with required Glass White Worktop R4336SA with tap hole for vessel mixer on side

# TONIC II Basin unit 100 cm

| Basin unit 120 cm                      | R4305 |  |  |
|----------------------------------------|-------|--|--|
| REQUIRED                               |       |  |  |
| Basin structure 80 cm                  | R4311 |  |  |
| Glass Worktop 100 cm                   | R4332 |  |  |
| Glass Worktop 100 cm                   | R4336 |  |  |
| Handle for Basin unit/structure 100 cm | R4360 |  |  |
| Vanity Basin 102 cm                    | K0862 |  |  |
| RECOMMENDED                            |       |  |  |
| One-hole High spout basin mixer        | A6332 |  |  |