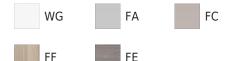

#### **FINISHES\***

\* WG = Glossy White, FA = Glossy light grey, FC = Glossy light brown, FF = Wood light brown, FE = Wood light grey