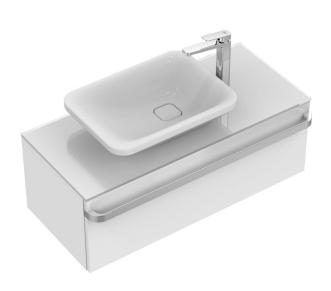

# TONIC II Basin unit 100 cm

### Basin unit 100 cm

Wall mounted

1 drawer

Soft close system

Anti-sleep covering on the drawer's bottom

Accessories included:

- Mounting kit
- 1 pcs IdealFlow waste space (R432667) + dedicated siphon (R432767)
- 2 pcs Led Light (R1753AA) inside the drawer with opening sensor and with USB charge battery, IP44 Handles (not included):
- 1 handle 997 mm, including fixation kit For assembly with:
- Tonic II Vanity basins 100 cm K0862 (with tap hole) or
- Tonic II Vessel Symmetric basin 55 cm K0834 with required Glass White Worktop R4332SA and wall mixer or
- Tonic II Vessel Asymmetric basin 55 cm K0833 with required Glass White Worktop R4336SA with tap hole for vessel mixer on side

Note: Worktops has to be ordered separately!