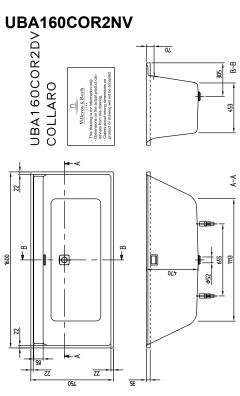

|  |
| Specification texts | Collaro; Bath; Size: 1600 x 750 mm; Rectangular; Duo; Acrylic; Black Matt; Litres incl. 1 pers: 181; Matching outlet and overflow is supplied as standard.; Not included in scope of delivery: Set of bath feet is not supplied as standard.; Diameter: 52 mm; Technical information: The whirlpool system IP (Special Combipool Invisible) for baths in color RW will be delivered with Stone White colored jets. For all other pools in the color RW, the jets remain in Chrome. |  |

# COLOURS

| White Alpin | UBA160COR2NV-01 | 4062373681350 |
|-------------|-----------------|---------------|
| Star White  | UBA160COR2NV-96 | 4062373681510 |
| Stone White | UBA160COR2NV-RW | 4062373681671 |

1



# TECHNICAL DRAWINGS