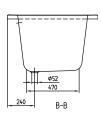

|
| Specification texts | O.novo; Bath; Size: 1800 x 800 mm; Rectangular; Duo; Acrylic; Litres incl. 1 pers: 200; Not included in scope of delivery:: Set of bath feet is not supplied as standard., Requires extended waste/overflow combination.; Diameter: 52 mm; Technical information:: Baths incl. anti slip are not available with whirlpool systems., Baths incl. slip resistance are only available in White alpin (01). |

## COLOURS

| white (alpin) | UBA180CAS2V-01 | 4047289359159 |  |
|---------------|----------------|---------------|--|
| Star White    | UBA180CAS2V-96 | 4047289833079 |  |

1



# TECHNICAL DRAWINGS

#### UBA180CAS2V



A-A