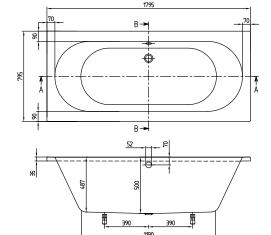

|
| Specification texts | O.novo; Bath; Size: 1800 x 800 mm; Rectangular; Duo; Acrylic; Litres incl. 1 pers: 200; Not included in scope of delivery:: Set of bath feet is not supplied as standard., Requires extended waste/overflow combination.; Diameter: 52 mm; Technical information:: Baths incl. anti slip are not available with whirlpool systems., Baths incl. slip resistance are only available in White alpin (01). |

## COLOURS

| white (alpin) | UBA180CAS2V-01 | 4047289359159 |  |
|---------------|----------------|---------------|--|
| Star White    | UBA180CAS2V-96 | 4047289833079 |  |

1



# TECHNICAL DRAWINGS

#### UBA180CAS2V



A-A