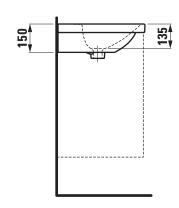

|  |
| dimensions 800 x 460 mm                                                  |  |
| 1 centre tap hole                                                        |  |
| Special feature: overflow channel glazed                                 |  |
| Further options / accessories: Surface refinement LCC (only white),      |  |
| without tap holes, 3 tap holes distance 8 inches, without tap hole/over- |  |
| flow and open drain, 1 tap hole/without overflow and open drain,         |  |
| bathtubs, furniture                                                      |  |
| Order no. 81008.7                                                        |  |
|                                                                          |  |

50

180

650

580

006

## TECHNICAL DRAWINGS / S 1 : 20





## L众UFEN