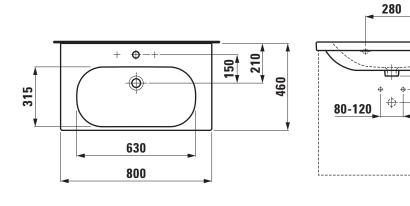

## TECHNICAL DATA

| Order no.             | 81008.7                                          |
|-----------------------|--------------------------------------------------|
| Certified to          | EN 31                                            |
| Dimensions            | 800 x 460 mm                                     |
| Inside dimensions     |                                                  |
| of the basin          | 630 x 315 mm                                     |
| Basin capacity        | 6.3 litre (up to bottom line of the overflow)    |
| Specification         | Charge 104 – 1 centre tap hole                   |
| Special specification | Charge 109 – without tap holes                   |
|                       | Charge 136 – 3 tap holes, distance 8 inches      |
|                       | Charge 142 - without tap hole, without overflow  |
|                       | and without open drain                           |
|                       | Charge 156 - 1 centre tap hole, without overflow |
|                       | and without open drain                           |
| Weight                | 18,5 kg                                          |
| Mounting acc. excl.   | Mounting set M10 x 140 mm,                       |
|                       | order no. 89988.2                                |
| Colours               | see colour table                                 |
|                       |                                                  |

## TECHNICAL DRAWINGS / S 1 : 20