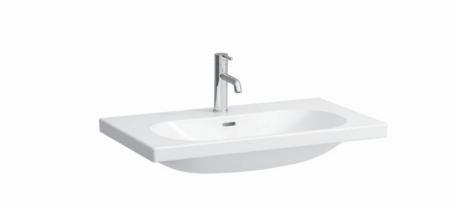

## Countertop basin 81008.7

| SPECIFICATION TEXT                                                       |  |
|--------------------------------------------------------------------------|--|
| Countertop basin Laufen-LUA, sanitary ceramic                            |  |
| EN 31                                                                    |  |
| dimensions 800 x 460 mm                                                  |  |
| 1 centre tap hole                                                        |  |
| Special feature: overflow channel glazed                                 |  |
| Further options / accessories: Surface refinement LCC (only white),      |  |
| without tap holes, 3 tap holes distance 8 inches, without tap hole/over- |  |
| flow and open drain, 1 tap hole/without overflow and open drain,         |  |
| bathtubs, furniture                                                      |  |
| Order no. 81008.7                                                        |  |
|                                                                          |  |