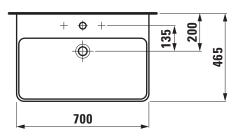

## **Countertop basin** 81096.7

| ТА                                               |                                                                                                                                                                                                                                                                                                                                                                                                                                                                                              |
|--------------------------------------------------|----------------------------------------------------------------------------------------------------------------------------------------------------------------------------------------------------------------------------------------------------------------------------------------------------------------------------------------------------------------------------------------------------------------------------------------------------------------------------------------------|
| 81096.7                                          | Accessories excl.                                                                                                                                                                                                                                                                                                                                                                                                                                                                            |
| EN 31                                            |                                                                                                                                                                                                                                                                                                                                                                                                                                                                                              |
| 700 x 465 mm                                     |                                                                                                                                                                                                                                                                                                                                                                                                                                                                                              |
|                                                  | Mounting acc. exc                                                                                                                                                                                                                                                                                                                                                                                                                                                                            |
| 680 x 310 mm                                     |                                                                                                                                                                                                                                                                                                                                                                                                                                                                                              |
| Charge 104 – 1 centre tap hole                   | Colours                                                                                                                                                                                                                                                                                                                                                                                                                                                                                      |
| Charge 108 – 3 tap holes                         | SPECIFICATION 1                                                                                                                                                                                                                                                                                                                                                                                                                                                                              |
| Charge 109 – without tap hole                    | Countertop basin I                                                                                                                                                                                                                                                                                                                                                                                                                                                                           |
| Charge 111 – 1 centre tap hole, without overflow | EN 31, dimensions                                                                                                                                                                                                                                                                                                                                                                                                                                                                            |
| Charge 112 - without tap holes, without overflow | 1 centre tap hole                                                                                                                                                                                                                                                                                                                                                                                                                                                                            |
| Charge 136 – 3 tap holes, distance 8 inches      | Special feature: ov                                                                                                                                                                                                                                                                                                                                                                                                                                                                          |
| Charge 142 - without tap hole, without overflow  | Further options / a                                                                                                                                                                                                                                                                                                                                                                                                                                                                          |
| and without open drain                           | 3 tap holes, withou                                                                                                                                                                                                                                                                                                                                                                                                                                                                          |
| Charge 156 – 1 centre tap hole, without overflow | holes and overflow                                                                                                                                                                                                                                                                                                                                                                                                                                                                           |
| and without open drain                           | overflow and open                                                                                                                                                                                                                                                                                                                                                                                                                                                                            |
| Charge 158 – 3 tap holes, without overflow       | 3 tap holes without                                                                                                                                                                                                                                                                                                                                                                                                                                                                          |
| 19,0 kg                                          | Order no. 81096.7                                                                                                                                                                                                                                                                                                                                                                                                                                                                            |
|                                                  | \$1096.7   EN 31   700 x 465 mm   680 x 310 mm   Charge 104 - 1 centre tap hole   Charge 108 - 3 tap holes   Charge 109 - without tap hole   Charge 111 - 1 centre tap hole, without overflow   Charge 136 - 3 tap holes, without overflow   Charge 136 - 3 tap holes, distance 8 inches   Charge 142 - without tap hole, without overflow   and without open drain   Charge 156 - 1 centre tap hole, without overflow   and without open drain   Charge 158 - 3 tap holes, without overflow |

## TECHNICAL DRAWINGS / S 1 : 20

\* = Effective height must be fixed according to the height of the pedestal.