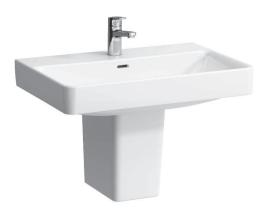

## **Countertop basin** 81096.7

| ТА                                               |                                                                                                                                                                                                                                                                                                                                                                                                                                                                                              |
|--------------------------------------------------|----------------------------------------------------------------------------------------------------------------------------------------------------------------------------------------------------------------------------------------------------------------------------------------------------------------------------------------------------------------------------------------------------------------------------------------------------------------------------------------------|
| 81096.7                                          | Accessories excl.                                                                                                                                                                                                                                                                                                                                                                                                                                                                            |
| EN 31                                            |                                                                                                                                                                                                                                                                                                                                                                                                                                                                                              |
| 700 x 465 mm                                     |                                                                                                                                                                                                                                                                                                                                                                                                                                                                                              |
|                                                  | Mounting acc. exc                                                                                                                                                                                                                                                                                                                                                                                                                                                                            |
| 680 x 310 mm                                     |                                                                                                                                                                                                                                                                                                                                                                                                                                                                                              |
| Charge 104 – 1 centre tap hole                   | Colours                                                                                                                                                                                                                                                                                                                                                                                                                                                                                      |
| Charge 108 – 3 tap holes                         | SPECIFICATION 1                                                                                                                                                                                                                                                                                                                                                                                                                                                                              |
| Charge 109 – without tap hole                    | Countertop basin I                                                                                                                                                                                                                                                                                                                                                                                                                                                                           |
| Charge 111 – 1 centre tap hole, without overflow | EN 31, dimensions                                                                                                                                                                                                                                                                                                                                                                                                                                                                            |
| Charge 112 - without tap holes, without overflow | 1 centre tap hole                                                                                                                                                                                                                                                                                                                                                                                                                                                                            |
| Charge 136 – 3 tap holes, distance 8 inches      | Special feature: ov                                                                                                                                                                                                                                                                                                                                                                                                                                                                          |
| Charge 142 - without tap hole, without overflow  | Further options / a                                                                                                                                                                                                                                                                                                                                                                                                                                                                          |
| and without open drain                           | 3 tap holes, withou                                                                                                                                                                                                                                                                                                                                                                                                                                                                          |
| Charge 156 – 1 centre tap hole, without overflow | holes and overflow                                                                                                                                                                                                                                                                                                                                                                                                                                                                           |
| and without open drain                           | overflow and open                                                                                                                                                                                                                                                                                                                                                                                                                                                                            |
| Charge 158 – 3 tap holes, without overflow       | 3 tap holes without                                                                                                                                                                                                                                                                                                                                                                                                                                                                          |
| 19,0 kg                                          | Order no. 81096.7                                                                                                                                                                                                                                                                                                                                                                                                                                                                            |
|                                                  | \$1096.7   EN 31   700 x 465 mm   680 x 310 mm   Charge 104 - 1 centre tap hole   Charge 108 - 3 tap holes   Charge 109 - without tap hole   Charge 111 - 1 centre tap hole, without overflow   Charge 136 - 3 tap holes, without overflow   Charge 136 - 3 tap holes, distance 8 inches   Charge 142 - without tap hole, without overflow   and without open drain   Charge 156 - 1 centre tap hole, without overflow   and without open drain   Charge 158 - 3 tap holes, without overflow |