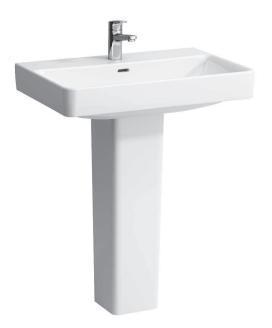

|                                                                           | (3 tap holes not possible)                       |  |
|---------------------------------------------------------------------------|--------------------------------------------------|--|
|                                                                           | Pedestal, order no. 81996.2                      |  |
| Mounting acc. excl.                                                       | Mounting set M10 x 140 mm,                       |  |
|                                                                           | order no. 89988.2                                |  |
| Colours                                                                   | see colour table                                 |  |
| SPECIFICATION TEX                                                         | т                                                |  |
| Countertop basin LAU                                                      | FEN PRO S, sanitary ceramic                      |  |
| EN 31, dimensions 700 x 465 mm, angular                                   |                                                  |  |
| 1 centre tap hole                                                         |                                                  |  |
| Special feature: overflow channel glazed                                  |                                                  |  |
| Further options / accessories: Surface refinement LCC (only white),       |                                                  |  |
| 3 tap holes, without tap holes, 1 tap hole without overflow, without tap  |                                                  |  |
| holes and overflow, 3 tap holes distance 8 inches, without tap holes/     |                                                  |  |
| overflow and open dra                                                     | ain, 1 tap hole/without overflow and open drain, |  |
| 3 tap holes without overflow, siphon cover, pedestal, bathtubs, furniture |                                                  |  |
|                                                                           |                                                  |  |

Siphon cover, order no. 81996.3