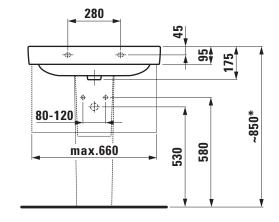

|                                                                           | (3 tap holes not possible)                       |  |
|---------------------------------------------------------------------------|--------------------------------------------------|--|
|                                                                           | Pedestal, order no. 81996.2                      |  |
| Mounting acc. excl.                                                       | Mounting set M10 x 140 mm,                       |  |
|                                                                           | order no. 89988.2                                |  |
| Colours                                                                   | see colour table                                 |  |
| SPECIFICATION TEX                                                         | т                                                |  |
| Countertop basin LAU                                                      | FEN PRO S, sanitary ceramic                      |  |
| EN 31, dimensions 700 x 465 mm, angular                                   |                                                  |  |
| 1 centre tap hole                                                         |                                                  |  |
| Special feature: overflow channel glazed                                  |                                                  |  |
| Further options / accessories: Surface refinement LCC (only white),       |                                                  |  |
| 3 tap holes, without tap holes, 1 tap hole without overflow, without tap  |                                                  |  |
| holes and overflow, 3 tap holes distance 8 inches, without tap holes/     |                                                  |  |
| overflow and open dra                                                     | ain, 1 tap hole/without overflow and open drain, |  |
| 3 tap holes without overflow, siphon cover, pedestal, bathtubs, furniture |                                                  |  |
|                                                                           |                                                  |  |

## TECHNICAL DRAWINGS / S 1 : 20

\* = Effective height must be fixed according to the height of the pedestal.