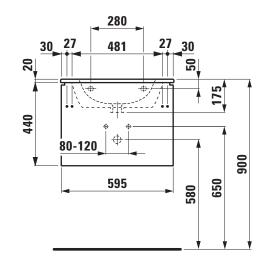

## **Washbasin Pack with furniture** 86096.1 86096.2

| TECHNICAL DA        | TA                                                 |   |
|---------------------|----------------------------------------------------|---|
| Order no.           | 86096.1 - washbasin with vanity unit, 1 drawer     | ı |
|                     | 86096.2 - washbasin with vanity unit, 1 drawer,    |   |
|                     | 1 interior drawer                                  |   |
| Certified to        | Washbasin – EN 31                                  |   |
| Dimensions (WxHxD)  | 600 x 460 x 500 mm                                 |   |
| Basin capacity      | 6.6 litre (up to bottom line of the overflow)      |   |
| Specification       | Washbasin:                                         |   |
|                     | Always to be fixed to the wall.                    |   |
|                     | Charge 104 – 1 centre tap hole                     |   |
|                     | Furniture:                                         |   |
|                     | Body/Front - MDF board with PVC foil               |   |
|                     | Integrated handle in the front                     |   |
| Weight              | 86096.1 – 37,5 kg                                  |   |
|                     | 86096.2 – 42,5 kg                                  |   |
| Accessories excl.   | Feet (2 pieces), aluminium, order no. 48310.2      |   |
|                     | Towel rail, anodized aluminium,                    |   |
|                     | order no. 49095.2                                  |   |
| Mounting acc. incl. | Installation set for furniture, order no. 49120.6, |   |
|                     | 49114.0                                            |   |
| Mounting acc. excl. | Space saving siphon, order no. 89424.0             |   |
|                     |                                                    |   |

mensions (WxD) 600 x 500 mm, angular, 1 centre tap hole

pecial feature: overflow channel glazed

nity unit: Body/Front - MDF board with PVC foil, integrated handle

the front, dimensions (WxHxD) 595 x 440 x 497 mm

## TECHNICAL DRAWINGS / S 1 : 20