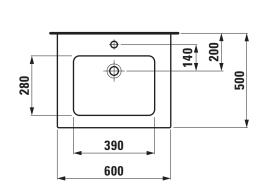

## **Washbasin Pack with furniture** 86096.1 86096.2

| TECHNICAL DA        | TA                                                 |   |
|---------------------|----------------------------------------------------|---|
| Order no.           | 86096.1 - washbasin with vanity unit, 1 drawer     | ı |
|                     | 86096.2 - washbasin with vanity unit, 1 drawer,    |   |
|                     | 1 interior drawer                                  |   |
| Certified to        | Washbasin – EN 31                                  |   |
| Dimensions (WxHxD)  | 600 x 460 x 500 mm                                 |   |
| Basin capacity      | 6.6 litre (up to bottom line of the overflow)      |   |
| Specification       | Washbasin:                                         |   |
|                     | Always to be fixed to the wall.                    |   |
|                     | Charge 104 – 1 centre tap hole                     |   |
|                     | Furniture:                                         |   |
|                     | Body/Front - MDF board with PVC foil               |   |
|                     | Integrated handle in the front                     |   |
| Weight              | 86096.1 – 37,5 kg                                  |   |
|                     | 86096.2 – 42,5 kg                                  |   |
| Accessories excl.   | Feet (2 pieces), aluminium, order no. 48310.2      |   |
|                     | Towel rail, anodized aluminium,                    |   |
|                     | order no. 49095.2                                  |   |
| Mounting acc. incl. | Installation set for furniture, order no. 49120.6, |   |
|                     | 49114.0                                            |   |
| Mounting acc. excl. | Space saving siphon, order no. 89424.0             |   |
|                     |                                                    |   |

| Mounting information   | The walls installed on must meet the requirements of the furniture in terms of weight and the supplied fastening elements. If this cannot |
|------------------------|-------------------------------------------------------------------------------------------------------------------------------------------|
|                        | be guaranteed another method of installation                                                                                              |
|                        | needs to be chosen.                                                                                                                       |
| Colours ceramic        | 000 – White                                                                                                                               |
| Colours furniture      | 463 – White                                                                                                                               |
|                        | 475 – White glossy                                                                                                                        |
|                        | 423 - Wenge                                                                                                                               |
|                        | 479 - Bright oak                                                                                                                          |
|                        | 480 - Graphite                                                                                                                            |
| SPECIFICATION TEXT     | Г                                                                                                                                         |
| LAUFEN PRO S Wash      | basin Pack with furniture                                                                                                                 |
| Washbasin: sanitary ce | eramic, EN 31,                                                                                                                            |
| dimensions (WxD) 600   | 0 x 500 mm, angular 1 centre tan hole                                                                                                     |

mensions (WxD) 600 x 500 mm, angular, 1 centre tap hole

pecial feature: overflow channel glazed

nity unit: Body/Front - MDF board with PVC foil, integrated handle

the front, dimensions (WxHxD) 595 x 440 x 497 mm

## TECHNICAL DRAWINGS / S 1 : 20