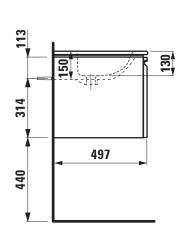

## **Washbasin Pack with furniture** 86096.1 86096.2

| TECHNICAL DA        | TA                                                 |   |
|---------------------|----------------------------------------------------|---|
| Order no.           | 86096.1 - washbasin with vanity unit, 1 drawer     | ı |
|                     | 86096.2 - washbasin with vanity unit, 1 drawer,    |   |
|                     | 1 interior drawer                                  |   |
| Certified to        | Washbasin – EN 31                                  |   |
| Dimensions (WxHxD)  | 600 x 460 x 500 mm                                 |   |
| Basin capacity      | 6.6 litre (up to bottom line of the overflow)      |   |
| Specification       | Washbasin:                                         |   |
|                     | Always to be fixed to the wall.                    |   |
|                     | Charge 104 – 1 centre tap hole                     |   |
|                     | Furniture:                                         |   |
|                     | Body/Front - MDF board with PVC foil               |   |
|                     | Integrated handle in the front                     |   |
| Weight              | 86096.1 – 37,5 kg                                  |   |
|                     | 86096.2 – 42,5 kg                                  |   |
| Accessories excl.   | Feet (2 pieces), aluminium, order no. 48310.2      |   |
|                     | Towel rail, anodized aluminium,                    |   |
|                     | order no. 49095.2                                  |   |
| Mounting acc. incl. | Installation set for furniture, order no. 49120.6, |   |
|                     | 49114.0                                            |   |
| Mounting acc. excl. | Space saving siphon, order no. 89424.0             |   |
|                     |                                                    |   |

mensions (WxD) 600 x 500 mm, angular, 1 centre tap hole

pecial feature: overflow channel glazed

nity unit: Body/Front - MDF board with PVC foil, integrated handle

the front, dimensions (WxHxD) 595 x 440 x 497 mm

## TECHNICAL DRAWINGS / S 1 : 20