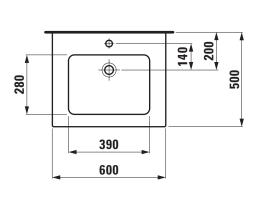

## **TECHNICAL DATA**

| Order no.           | 86096.1 – washbasin with vanity unit, 1 drawer     |
|---------------------|----------------------------------------------------|
|                     | 86096.2 - washbasin with vanity unit, 1 drawer,    |
|                     | 1 interior drawer                                  |
| Certified to        | Washbasin – EN 31                                  |
| Dimensions (WxHxD)  | 600 x 455 x 500 mm                                 |
| Basin capacity      | 6.6 litre (up to bottom line of the overflow)      |
| Specification       | Washbasin:                                         |
|                     | Always to be fixed to the wall.                    |
|                     | Charge 104 – 1 centre tap hole                     |
|                     | Furniture:                                         |
|                     | Body/Front – MDF board with PVC foil               |
|                     | Integrated handle in the front                     |
| Weight              | 86096.1 – 37,5 kg                                  |
|                     | 86096.2 – 42,5 kg                                  |
| Accessories excl.   | Feet (2 pieces), aluminium, order no. 48310.2      |
|                     | Towel rail, anodized aluminium,                    |
|                     | order no. 49095.2                                  |
| Mounting acc. incl. | Installation set for furniture, order no. 49120.6, |
|                     | 49114.0                                            |
| Mounting acc. excl. | Space saving siphon, order no. 89424.0             |
|                     |                                                    |

| Mounting information                       | The walls installed on must meet the require-<br>ments of the furniture in terms of weight and<br>the supplied fastening elements. If this cannot<br>be guaranteed another method of installation<br>needs to be chosen. |
|--------------------------------------------|--------------------------------------------------------------------------------------------------------------------------------------------------------------------------------------------------------------------------|
| Colours ceramic                            | 000 – White                                                                                                                                                                                                              |
| Colours furniture                          | 463 – White                                                                                                                                                                                                              |
|                                            | 475 – White glossy                                                                                                                                                                                                       |
|                                            | 423 – Wenge                                                                                                                                                                                                              |
|                                            | 479 – Bright oak                                                                                                                                                                                                         |
|                                            | 480 - Graphite                                                                                                                                                                                                           |
| SPECIFICATION TEXT                         |                                                                                                                                                                                                                          |
| LAUFEN PRO S Washbasin Pack with furniture |                                                                                                                                                                                                                          |
| Washbasin: sanitary ce                     | eramic, EN 31,                                                                                                                                                                                                           |
| dimensions (WxD) 600                       | ) x 500 mm, angular, 1 centre tap hole                                                                                                                                                                                   |

dimensions (WxD) 600 x 500 mm, angular, 1 centre tap hole Special feature: overflow channel glazed

Vanity unit: Body/Front – MDF board with PVC foil, integrated handle

in the front, dimensions  $\,$  (WxHxD) 595 x 440 x 497 mm  $\,$ 