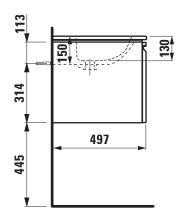

## **TECHNICAL DATA**

| Order no.           | 86096.1 – washbasin with vanity unit, 1 drawer     |
|---------------------|----------------------------------------------------|
|                     | 86096.2 - washbasin with vanity unit, 1 drawer,    |
|                     | 1 interior drawer                                  |
| Certified to        | Washbasin – EN 31                                  |
| Dimensions (WxHxD)  | 600 x 455 x 500 mm                                 |
| Basin capacity      | 6.6 litre (up to bottom line of the overflow)      |
| Specification       | Washbasin:                                         |
|                     | Always to be fixed to the wall.                    |
|                     | Charge 104 – 1 centre tap hole                     |
|                     | Furniture:                                         |
|                     | Body/Front – MDF board with PVC foil               |
|                     | Integrated handle in the front                     |
| Weight              | 86096.1 – 37,5 kg                                  |
|                     | 86096.2 – 42,5 kg                                  |
| Accessories excl.   | Feet (2 pieces), aluminium, order no. 48310.2      |
|                     | Towel rail, anodized aluminium,                    |
|                     | order no. 49095.2                                  |
| Mounting acc. incl. | Installation set for furniture, order no. 49120.6, |
|                     | 49114.0                                            |
| Mounting acc. excl. | Space saving siphon, order no. 89424.0             |
|                     |                                                    |

| Mounting information                       | The walls installed on must meet the require-<br>ments of the furniture in terms of weight and<br>the supplied fastening elements. If this cannot<br>be guaranteed another method of installation<br>needs to be chosen. |
|--------------------------------------------|--------------------------------------------------------------------------------------------------------------------------------------------------------------------------------------------------------------------------|
| Colours ceramic                            | 000 – White                                                                                                                                                                                                              |
| Colours furniture                          | 463 – White                                                                                                                                                                                                              |
|                                            | 475 – White glossy                                                                                                                                                                                                       |
|                                            | 423 – Wenge                                                                                                                                                                                                              |
|                                            | 479 – Bright oak                                                                                                                                                                                                         |
|                                            | 480 - Graphite                                                                                                                                                                                                           |
| SPECIFICATION TEXT                         |                                                                                                                                                                                                                          |
| LAUFEN PRO S Washbasin Pack with furniture |                                                                                                                                                                                                                          |
| Washbasin: sanitary ce                     | eramic, EN 31,                                                                                                                                                                                                           |
| dimensions (WxD) 600                       | ) x 500 mm, angular, 1 centre tap hole                                                                                                                                                                                   |

dimensions (WxD) 600 x 500 mm, angular, 1 centre tap hole Special feature: overflow channel glazed

Vanity unit: Body/Front – MDF board with PVC foil, integrated handle

in the front, dimensions  $\,$  (WxHxD) 595 x 440 x 497 mm  $\,$ 