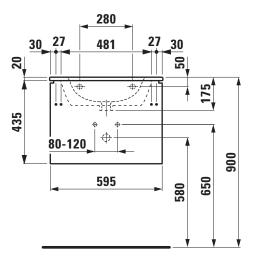

## **TECHNICAL DATA**

| Order no.           | 86096.1 – washbasin with vanity unit, 1 drawer     |
|---------------------|----------------------------------------------------|
|                     | 86096.2 - washbasin with vanity unit, 1 drawer,    |
|                     | 1 interior drawer                                  |
| Certified to        | Washbasin – EN 31                                  |
| Dimensions (WxHxD)  | 600 x 455 x 500 mm                                 |
| Basin capacity      | 6.6 litre (up to bottom line of the overflow)      |
| Specification       | Washbasin:                                         |
|                     | Always to be fixed to the wall.                    |
|                     | Charge 104 – 1 centre tap hole                     |
|                     | Furniture:                                         |
|                     | Body/Front – MDF board with PVC foil               |
|                     | Integrated handle in the front                     |
| Weight              | 86096.1 – 37,5 kg                                  |
|                     | 86096.2 – 42,5 kg                                  |
| Accessories excl.   | Feet (2 pieces), aluminium, order no. 48310.2      |
|                     | Towel rail, anodized aluminium,                    |
|                     | order no. 49095.2                                  |
| Mounting acc. incl. | Installation set for furniture, order no. 49120.6, |
|                     | 49114.0                                            |
| Mounting acc. excl. | Space saving siphon, order no. 89424.0             |
|                     |                                                    |

| Mounting information                       | The walls installed on must meet the require-<br>ments of the furniture in terms of weight and<br>the supplied fastening elements. If this cannot<br>be guaranteed another method of installation<br>needs to be chosen. |
|--------------------------------------------|--------------------------------------------------------------------------------------------------------------------------------------------------------------------------------------------------------------------------|
| Colours ceramic                            | 000 – White                                                                                                                                                                                                              |
| Colours furniture                          | 463 – White                                                                                                                                                                                                              |
|                                            | 475 – White glossy                                                                                                                                                                                                       |
|                                            | 423 – Wenge                                                                                                                                                                                                              |
|                                            | 479 – Bright oak                                                                                                                                                                                                         |
|                                            | 480 - Graphite                                                                                                                                                                                                           |
| SPECIFICATION TEXT                         |                                                                                                                                                                                                                          |
| LAUFEN PRO S Washbasin Pack with furniture |                                                                                                                                                                                                                          |
| Washbasin: sanitary ce                     | eramic, EN 31,                                                                                                                                                                                                           |
| dimensions (WxD) 600                       | ) x 500 mm, angular, 1 centre tap hole                                                                                                                                                                                   |

dimensions (WxD) 600 x 500 mm, angular, 1 centre tap hole Special feature: overflow channel glazed

Vanity unit: Body/Front – MDF board with PVC foil, integrated handle

in the front, dimensions  $\,$  (WxHxD) 595 x 440 x 497 mm  $\,$ 