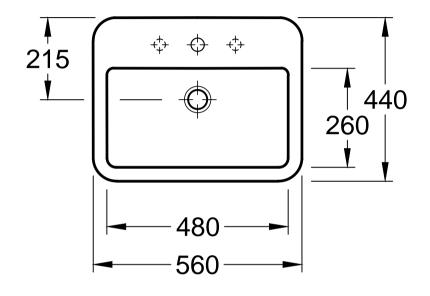

| ARCHITECTURA<br>4193 55 - Built-in washbasin |            |              |     | Villeroy&Boch                                        |
|----------------------------------------------|------------|--------------|-----|------------------------------------------------------|
|                                              |            |              |     |                                                      |
| ltered:                                      | 19.09.2017 | Approved by: | lps | This drawing may not be copied or passed on to third |