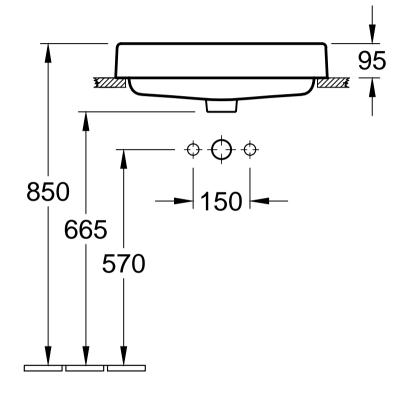

| ARCHITECTURA<br>4193 55 - Built-in washbasin |            |              |     | Villeroy&Boch                                        |
|----------------------------------------------|------------|--------------|-----|------------------------------------------------------|
|                                              |            |              |     |                                                      |
| ltered:                                      | 19.09.2017 | Approved by: | lps | This drawing may not be copied or passed on to third |