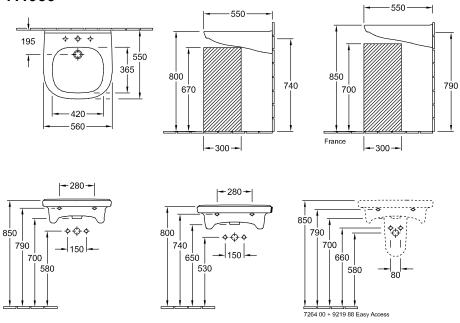

| O.novo Vita; Washbasin Vita;<br>Sanitary porcelain; Size: 560 x 550<br>mm; Oval; suitable for 3-hole tap<br>fittings, central tap hole punched<br>out; without overflow; Please note:<br>unclosable outlet valve must be<br>used with models without overflow;<br>fastening with 2 screws M10x120<br>mm; in accordance with DIN 18040 |  |

| 001 | $\bigcirc$ I | IDO |
|-----|--------------|-----|
|     |              |     |
|     |              |     |

| White Alpin                     | 41195601 | 4051202306106 |
|---------------------------------|----------|---------------|
| White Alpin CeramicPlus         | 411956R1 | 4051202324117 |
| White Alpin AntiBac             | 411956T1 | 4051202354237 |
| White Alpin AntiBac CeramicPlus | 411956T2 | 4051202354244 |



# TECHNICAL DRAWINGS

###