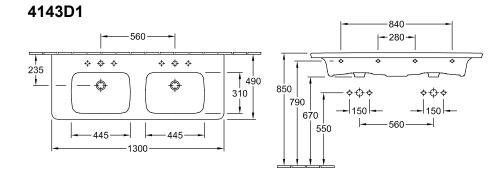

## 1. POSITION

| Model                         | 4143D1                                                                                                                                                                                                                                                                     |  |
|-------------------------------|----------------------------------------------------------------------------------------------------------------------------------------------------------------------------------------------------------------------------------------------------------------------------|--|
| Collection                    | Vivia                                                                                                                                                                                                                                                                      |  |
| PROJECTS                      | DESIGN                                                                                                                                                                                                                                                                     |  |
| Width                         | 1300 mm                                                                                                                                                                                                                                                                    |  |
| Depth                         | 490 mm                                                                                                                                                                                                                                                                     |  |
| Weight                        | 41 kg                                                                                                                                                                                                                                                                      |  |
| description                   | Sanitary porcelain<br>Also available in CeramicPlus                                                                                                                                                                                                                        |  |
| Tap fitting / Tap hole remark | suitable for 2 3-hole tap fittings, central tap holes punched out                                                                                                                                                                                                          |  |
| Overflow remark               | hout overflow, Please note:<br>closable outlet valve must be<br>ed with models without overflow                                                                                                                                                                            |  |
| material                      | Sanitary porcelain                                                                                                                                                                                                                                                         |  |
| Specification texts           | Vivia; Double vanity washbasin;<br>Sanitary porcelain; Size: 1300 x 490<br>mm; Angular; suitable for 2 3-hole<br>tap fittings, central tap holes<br>punched out; without overflow;<br>Please note: unclosable outlet valve<br>must be used with models without<br>overflow |  |

## **TECHNICAL DRAWINGS**