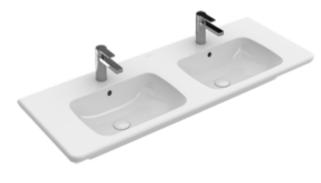

## 1. POSITION

| Model                         | 4143D1                                                                                                                                                                                                                                                                     |  |
|-------------------------------|----------------------------------------------------------------------------------------------------------------------------------------------------------------------------------------------------------------------------------------------------------------------------|--|
| Collection                    | Vivia                                                                                                                                                                                                                                                                      |  |
| PROJECTS                      | DESIGN                                                                                                                                                                                                                                                                     |  |
| Width                         | 1300 mm                                                                                                                                                                                                                                                                    |  |
| Depth                         | 490 mm                                                                                                                                                                                                                                                                     |  |
| Weight                        | 41 kg                                                                                                                                                                                                                                                                      |  |
| description                   | Sanitary porcelain<br>Also available in CeramicPlus                                                                                                                                                                                                                        |  |
| Tap fitting / Tap hole remark | suitable for 2 3-hole tap fittings, central tap holes punched out                                                                                                                                                                                                          |  |
| Overflow remark               | hout overflow, Please note:<br>closable outlet valve must be<br>ed with models without overflow                                                                                                                                                                            |  |
| material                      | Sanitary porcelain                                                                                                                                                                                                                                                         |  |
| Specification texts           | Vivia; Double vanity washbasin;<br>Sanitary porcelain; Size: 1300 x 490<br>mm; Angular; suitable for 2 3-hole<br>tap fittings, central tap holes<br>punched out; without overflow;<br>Please note: unclosable outlet valve<br>must be used with models without<br>overflow |  |