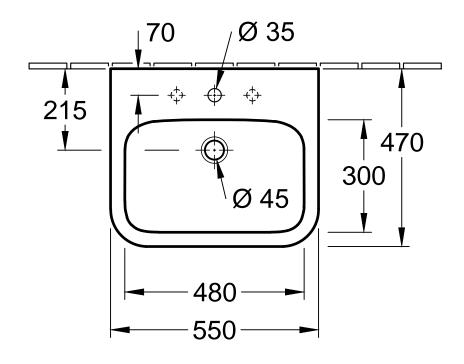

| ARCHITECTURA 4188 55 / 56 - Washbasin 7250 60 Pedestal, 7264 60 Trap cover |            |              |            | Villeroy&Boch                                                                                                                                                                                                                                                                                                                                        |
|----------------------------------------------------------------------------|------------|--------------|------------|------------------------------------------------------------------------------------------------------------------------------------------------------------------------------------------------------------------------------------------------------------------------------------------------------------------------------------------------------|
| Altered:                                                                   | 29.08.2016 | Approved by: | СК         | This drawing may not be copied or passed on to third parties or competitive companies without our permission. Villeroy & Boch accepts no liability whatsoever for these data and technical drawings. Other parties use them at their own risk. The dimensions indicated are not binding. Villeroy & Boch reserves the right to make product changes. |
|                                                                            |            | Date:        | 22.06.2015 |                                                                                                                                                                                                                                                                                                                                                      |
|                                                                            | _          | Signed:      | MHK        |                                                                                                                                                                                                                                                                                                                                                      |
|                                                                            |            | Date:        | 03.2015    |                                                                                                                                                                                                                                                                                                                                                      |