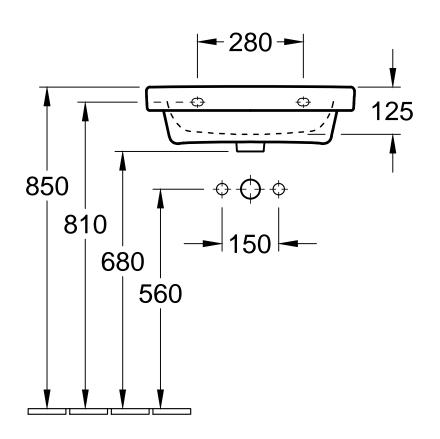

| ARCHITECTURA 4188 55 / 56 - Washbasin 7250 60 Pedestal, 7264 60 Trap cover |            |              |            | Villeroy&Boch                                                                                                                                                                                                                                                                                                                                        |
|----------------------------------------------------------------------------|------------|--------------|------------|------------------------------------------------------------------------------------------------------------------------------------------------------------------------------------------------------------------------------------------------------------------------------------------------------------------------------------------------------|
| Altered:                                                                   | 29.08.2016 | Approved by: | СК         | This drawing may not be copied or passed on to third parties or competitive companies without our permission. Villeroy & Boch accepts no liability whatsoever for these data and technical drawings. Other parties use them at their own risk. The dimensions indicated are not binding. Villeroy & Boch reserves the right to make product changes. |
|                                                                            |            | Date:        | 22.06.2015 |                                                                                                                                                                                                                                                                                                                                                      |
|                                                                            | _          | Signed:      | MHK        |                                                                                                                                                                                                                                                                                                                                                      |
|                                                                            |            | Date:        | 03.2015    |                                                                                                                                                                                                                                                                                                                                                      |