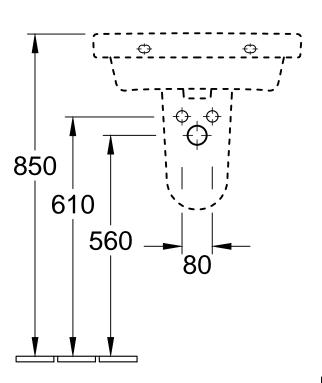

| ARCHITECTURA 4188 55 / 56 - Washbasin 7250 60 Pedestal, 7264 60 Trap cover |            |              |            | Villeroy&Boch                                                                                                                                                                                                                                                                                                                                        |
|----------------------------------------------------------------------------|------------|--------------|------------|------------------------------------------------------------------------------------------------------------------------------------------------------------------------------------------------------------------------------------------------------------------------------------------------------------------------------------------------------|
| Altered:                                                                   | 29.08.2016 | Approved by: | СК         | This drawing may not be copied or passed on to third parties or competitive companies without our permission. Villeroy & Boch accepts no liability whatsoever for these data and technical drawings. Other parties use them at their own risk. The dimensions indicated are not binding. Villeroy & Boch reserves the right to make product changes. |
|                                                                            |            | Date:        | 22.06.2015 |                                                                                                                                                                                                                                                                                                                                                      |
|                                                                            | _          | Signed:      | MHK        |                                                                                                                                                                                                                                                                                                                                                      |
|                                                                            |            | Date:        | 03.2015    |                                                                                                                                                                                                                                                                                                                                                      |