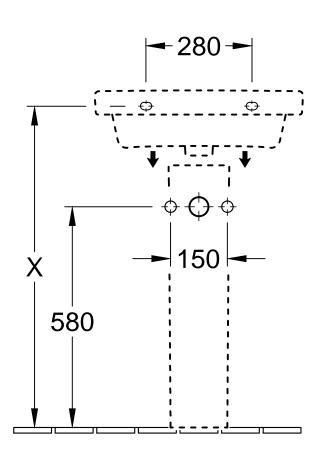

| ARCHITECTURA 4188 55 / 56 - Washbasin 7250 60 Pedestal, 7264 60 Trap cover |            |              |            | Villeroy&Boch                                                                                                                                                                                                                                                                                                                                        |
|----------------------------------------------------------------------------|------------|--------------|------------|------------------------------------------------------------------------------------------------------------------------------------------------------------------------------------------------------------------------------------------------------------------------------------------------------------------------------------------------------|
| Altered:                                                                   | 29.08.2016 | Approved by: | СК         | This drawing may not be copied or passed on to third parties or competitive companies without our permission. Villeroy & Boch accepts no liability whatsoever for these data and technical drawings. Other parties use them at their own risk. The dimensions indicated are not binding. Villeroy & Boch reserves the right to make product changes. |
|                                                                            |            | Date:        | 22.06.2015 |                                                                                                                                                                                                                                                                                                                                                      |
|                                                                            | _          | Signed:      | MHK        |                                                                                                                                                                                                                                                                                                                                                      |
|                                                                            |            | Date:        | 03.2015    |                                                                                                                                                                                                                                                                                                                                                      |