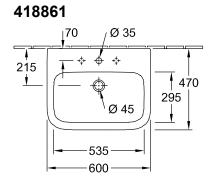

#### 1. POSITION

| Model                         | 418861                                                                                                                                                                                                                                                       |  |
|-------------------------------|--------------------------------------------------------------------------------------------------------------------------------------------------------------------------------------------------------------------------------------------------------------|--|
| Collection                    | Architectura                                                                                                                                                                                                                                                 |  |
| PROJECTS                      | PLUS                                                                                                                                                                                                                                                         |  |
| Width                         | 600 mm                                                                                                                                                                                                                                                       |  |
| Depth                         | 470 mm                                                                                                                                                                                                                                                       |  |
| Weight                        | 19,5 kg                                                                                                                                                                                                                                                      |  |
| description                   | Sanitary porcelain<br>Also available in CeramicPlus                                                                                                                                                                                                          |  |
| Tap fitting / Tap hole remark | suitable for 3-hole tap fittings, central tap hole punched out                                                                                                                                                                                               |  |
| Overflow remark               | without overflow, Please note:<br>unclosable outlet valve must be<br>used with models without overflow                                                                                                                                                       |  |
| material                      | Sanitary porcelain                                                                                                                                                                                                                                           |  |
| Specification texts           | Architectura; Washbasin; Sanitary<br>porcelain; Size: 600 x 470 mm;<br>Angular; suitable for 3-hole tap<br>fittings, central tap hole punched<br>out; without overflow; Please note:<br>unclosable outlet valve must be<br>used with models without overflow |  |

## **TECHNICAL DRAWINGS**