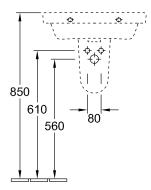

lain                                                                                                                                                                                                                                           |  |
| Specification texts           | Architectura; Washbasin; Sanitary<br>porcelain; Size: 600 x 470 mm;<br>Angular; suitable for 3-hole tap<br>fittings, central tap hole punched<br>out; without overflow; Please note:<br>unclosable outlet valve must be<br>used with models without overflow |  |

# COLOURS

| White Alpin             | 41886101 | 4051202342562 |
|-------------------------|----------|---------------|
| White Alpin CeramicPlus | 418861R1 | 4051202342579 |
| White Alpin AntiBac     | 418861T1 | 4051202467524 |



## **TECHNICAL DRAWINGS**