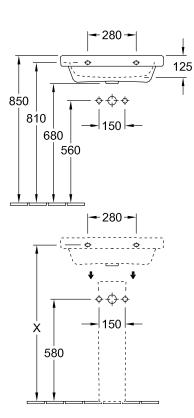

in                                                                                                                                                                                                                                           |  |
| Specification texts           | Architectura; Washbasin; Sanitary<br>porcelain; Size: 600 x 470 mm;<br>Angular; suitable for 3-hole tap<br>fittings, central tap hole punched<br>out; without overflow; Please note:<br>unclosable outlet valve must be<br>used with models without overflow |  |

# COLOURS

| White Alpin             | 41886101 | 4051202342562 |
|-------------------------|----------|---------------|
| White Alpin CeramicPlus | 418861R1 | 4051202342579 |
| White Alpin AntiBac     | 418861T1 | 4051202467524 |



## **TECHNICAL DRAWINGS**