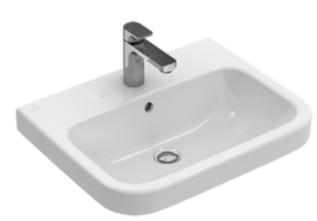

#### 1. POSITION

| Model                         | 418861                                                                                                                                                                                                                                                       |  |
|-------------------------------|--------------------------------------------------------------------------------------------------------------------------------------------------------------------------------------------------------------------------------------------------------------|--|
| Collection                    | Architectura                                                                                                                                                                                                                                                 |  |
| PROJECTS                      | PLUS                                                                                                                                                                                                                                                         |  |
| Width                         | 600 mm                                                                                                                                                                                                                                                       |  |
| Depth                         | 470 mm                                                                                                                                                                                                                                                       |  |
| Weight                        | 19,5 kg                                                                                                                                                                                                                                                      |  |
| description                   | Sanitary porcelain<br>Also available in CeramicPlus                                                                                                                                                                                                          |  |
| Tap fitting / Tap hole remark | suitable for 3-hole tap fittings, central tap hole punched out                                                                                                                                                                                               |  |
| Overflow remark               | without overflow, Please note:<br>unclosable outlet valve must be<br>used with models without overflow                                                                                                                                                       |  |
| material                      | Sanitary porcelain                                                                                                                                                                                                                                           |  |
| Specification texts           | Architectura; Washbasin; Sanitary<br>porcelain; Size: 600 x 470 mm;<br>Angular; suitable for 3-hole tap<br>fittings, central tap hole punched<br>out; without overflow; Please note:<br>unclosable outlet valve must be<br>used with models without overflow |  |