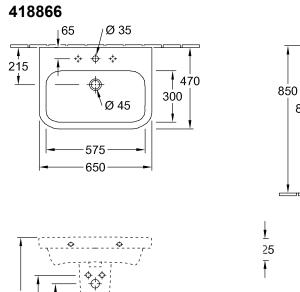

#### 1. POSITION

| Model                         | 418866                                                                                                                                                                                                                                                       |  |
|-------------------------------|--------------------------------------------------------------------------------------------------------------------------------------------------------------------------------------------------------------------------------------------------------------|--|
| Collection                    | Architectura                                                                                                                                                                                                                                                 |  |
| PROJECTS                      | PLUS                                                                                                                                                                                                                                                         |  |
| Width                         | 650 mm                                                                                                                                                                                                                                                       |  |
| Depth                         | 470 mm                                                                                                                                                                                                                                                       |  |
| Weight                        | 20,3 kg                                                                                                                                                                                                                                                      |  |
| description                   | Sanitary porcelain<br>Also available in CeramicPlus                                                                                                                                                                                                          |  |
| Tap fitting / Tap hole remark | suitable for 3-hole tap fittings, central tap hole punched out                                                                                                                                                                                               |  |
| Overflow remark               | without overflow, Please note:<br>unclosable outlet valve must be<br>used with models without overflow                                                                                                                                                       |  |
| material                      | Sanitary porcelain                                                                                                                                                                                                                                           |  |
| Specification texts           | Architectura; Washbasin; Sanitary<br>porcelain; Size: 650 x 470 mm;<br>Angular; suitable for 3-hole tap<br>fittings, central tap hole punched<br>out; without overflow; Please note:<br>unclosable outlet valve must be<br>used with models without overflow |  |

## **TECHNICAL DRAWINGS**