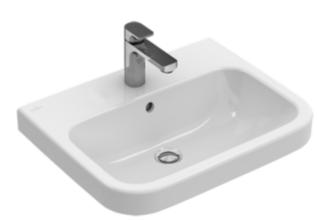

#### 1. POSITION

| Model                         | 418866                                                                                                                                                                                                                                                       |  |
|-------------------------------|--------------------------------------------------------------------------------------------------------------------------------------------------------------------------------------------------------------------------------------------------------------|--|
| Collection                    | Architectura                                                                                                                                                                                                                                                 |  |
| PROJECTS                      | PLUS                                                                                                                                                                                                                                                         |  |
| Width                         | 650 mm                                                                                                                                                                                                                                                       |  |
| Depth                         | 470 mm                                                                                                                                                                                                                                                       |  |
| Weight                        | 20,3 kg                                                                                                                                                                                                                                                      |  |
| description                   | Sanitary porcelain<br>Also available in CeramicPlus                                                                                                                                                                                                          |  |
| Tap fitting / Tap hole remark | suitable for 3-hole tap fittings, central tap hole punched out                                                                                                                                                                                               |  |
| Overflow remark               | without overflow, Please note:<br>unclosable outlet valve must be<br>used with models without overflow                                                                                                                                                       |  |
| material                      | Sanitary porcelain                                                                                                                                                                                                                                           |  |
| Specification texts           | Architectura; Washbasin; Sanitary<br>porcelain; Size: 650 x 470 mm;<br>Angular; suitable for 3-hole tap<br>fittings, central tap hole punched<br>out; without overflow; Please note:<br>unclosable outlet valve must be<br>used with models without overflow |  |