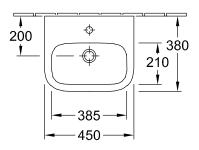

#### 1. POSITION

| Model                         | 437346                                                                                                                                                                                                                                                   |  |
|-------------------------------|----------------------------------------------------------------------------------------------------------------------------------------------------------------------------------------------------------------------------------------------------------|--|
| Collection                    | Architectura                                                                                                                                                                                                                                             |  |
| PROJECTS                      | PLUS                                                                                                                                                                                                                                                     |  |
| Width                         | 450 mm                                                                                                                                                                                                                                                   |  |
| Depth                         | 380 mm                                                                                                                                                                                                                                                   |  |
| Weight                        | 12 kg                                                                                                                                                                                                                                                    |  |
| description                   | Sanitary porcelain<br>Also available in CeramicPlus                                                                                                                                                                                                      |  |
| Tap fitting / Tap hole remark | suitable for 1-hole tap fittings, tap hole punched out                                                                                                                                                                                                   |  |
| Overflow remark               | without overflow, Please note:<br>unclosable outlet valve must be<br>used with models without overflow                                                                                                                                                   |  |
| material                      | Sanitary porcelain                                                                                                                                                                                                                                       |  |
| Specification texts           | Architectura; Handwashbasin;<br>Sanitary porcelain; Size: 450 x 380<br>mm; Angular; suitable for 1-hole tap<br>fittings, tap hole punched out;<br>without overflow; Please note:<br>unclosable outlet valve must be<br>used with models without overflow |  |

# TECHNICAL DRAWINGS