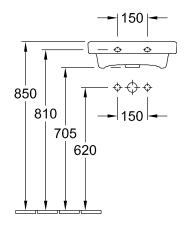

#### 1. POSITION

| Model                         | 437346                                                                                                                                                                                                                                                   |  |
|-------------------------------|----------------------------------------------------------------------------------------------------------------------------------------------------------------------------------------------------------------------------------------------------------|--|
| Collection                    | Architectura                                                                                                                                                                                                                                             |  |
| PROJECTS                      | PLUS                                                                                                                                                                                                                                                     |  |
| Width                         | 450 mm                                                                                                                                                                                                                                                   |  |
| Depth                         | 380 mm                                                                                                                                                                                                                                                   |  |
| Weight                        | 12 kg                                                                                                                                                                                                                                                    |  |
| description                   | Sanitary porcelain<br>Also available in CeramicPlus                                                                                                                                                                                                      |  |
| Tap fitting / Tap hole remark | suitable for 1-hole tap fittings, tap hole punched out                                                                                                                                                                                                   |  |
| Overflow remark               | without overflow, Please note:<br>unclosable outlet valve must be<br>used with models without overflow                                                                                                                                                   |  |
| material                      | Sanitary porcelain                                                                                                                                                                                                                                       |  |
| Specification texts           | Architectura; Handwashbasin;<br>Sanitary porcelain; Size: 450 x 380<br>mm; Angular; suitable for 1-hole tap<br>fittings, tap hole punched out;<br>without overflow; Please note:<br>unclosable outlet valve must be<br>used with models without overflow |  |

# TECHNICAL DRAWINGS