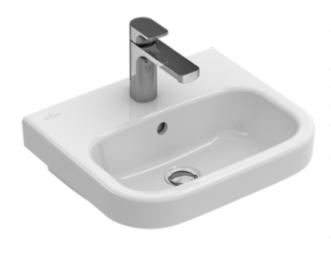

#### 1. POSITION

| Model                         | 437346                                                                                                                                                                                                                                                   |  |
|-------------------------------|----------------------------------------------------------------------------------------------------------------------------------------------------------------------------------------------------------------------------------------------------------|--|
| Collection                    | Architectura                                                                                                                                                                                                                                             |  |
| PROJECTS                      | PLUS                                                                                                                                                                                                                                                     |  |
| Width                         | 450 mm                                                                                                                                                                                                                                                   |  |
| Depth                         | 380 mm                                                                                                                                                                                                                                                   |  |
| Weight                        | 12 kg                                                                                                                                                                                                                                                    |  |
| description                   | Sanitary porcelain<br>Also available in CeramicPlus                                                                                                                                                                                                      |  |
| Tap fitting / Tap hole remark | suitable for 1-hole tap fittings, tap hole punched out                                                                                                                                                                                                   |  |
| Overflow remark               | without overflow, Please note:<br>unclosable outlet valve must be<br>used with models without overflow                                                                                                                                                   |  |
| material                      | Sanitary porcelain                                                                                                                                                                                                                                       |  |
| Specification texts           | Architectura; Handwashbasin;<br>Sanitary porcelain; Size: 450 x 380<br>mm; Angular; suitable for 1-hole tap<br>fittings, tap hole punched out;<br>without overflow; Please note:<br>unclosable outlet valve must be<br>used with models without overflow |  |