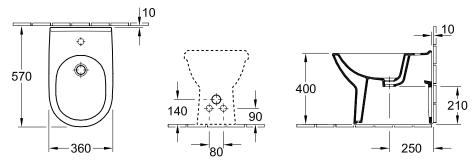

|  |
| material                      | Sanitary porcelain                                                                                                                                                                                                     |  |
| Specification texts           | O.novo; Bidet; Sanitary porcelain;<br>Size: 360 x 560 mm; suitable for 1-<br>hole tap fittings, tap hole punched<br>out; with overflow; floor-standing,<br>back to wall; with fastening set for<br>concealed fastening |  |

# COLOURS

| White Alpin             | 54610001 | 4051202081119 |
|-------------------------|----------|---------------|
| White Alpin CeramicPlus | 546100R1 | 4051202081102 |
| White Alpin AntiBac     | 546100T1 | 4051202468866 |



## TECHNICAL DRAWINGS

###