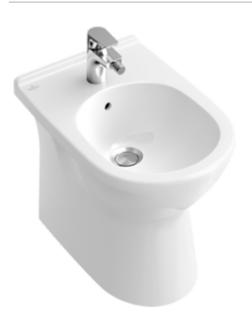

#### 1. POSITION

| Model                         | 546100                                                                                                                                                                                                                 |  |
|-------------------------------|------------------------------------------------------------------------------------------------------------------------------------------------------------------------------------------------------------------------|--|
| Collection                    | O.novo                                                                                                                                                                                                                 |  |
| PROJECTS                      | START                                                                                                                                                                                                                  |  |
| Width                         | 360 mm                                                                                                                                                                                                                 |  |
| Depth                         | 560 mm                                                                                                                                                                                                                 |  |
| Weight                        | 22,1 kg                                                                                                                                                                                                                |  |
| description                   | Sanitary porcelain<br>Also available in CeramicPlus<br>with fastening set for concealed<br>fastening                                                                                                                   |  |
| Tap fitting / Tap hole remark | suitable for 1-hole tap fittings, tap hole punched out                                                                                                                                                                 |  |
| Overflow remark               | with overflow                                                                                                                                                                                                          |  |
| Installation                  | floor-standing, back to wall                                                                                                                                                                                           |  |
| material                      | Sanitary porcelain                                                                                                                                                                                                     |  |
| Specification texts           | O.novo; Bidet; Sanitary porcelain;<br>Size: 360 x 560 mm; suitable for 1-<br>hole tap fittings, tap hole punched<br>out; with overflow; floor-standing,<br>back to wall; with fastening set for<br>concealed fastening |  |