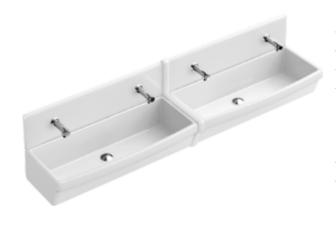

## 1. POSITION

| Model               | 682100                                                                                                                                       |
|---------------------|----------------------------------------------------------------------------------------------------------------------------------------------|
| Collection          | O.novo                                                                                                                                       |
| PROJECTS            | START                                                                                                                                        |
| Weight              | 2,49 kg                                                                                                                                      |
| description         | short, cover strip between basins (in conjunction with rear panels) Sanitary porcelain Also available in CeramicPlus install with rear panel |
| material            | Sanitary porcelain                                                                                                                           |
| Specification texts | O.novo; Seam cover; Sanitary porcelain; short, cover strip between basins (in conjunction with rear panels); install with rear panel         |