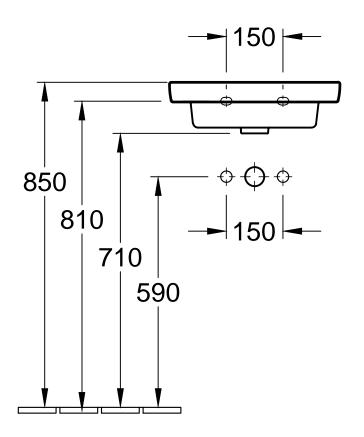

Please note: For installation with V&B furniture see furniture overview plan.

| SUBWAY 2.0<br>7315-45 - Handwashbasin<br>5222 00 - Trap cover<br>5243 00 - Pedestal |            |              |            | Villeroy&Boch                                                                                                                                                                                                                                                                                                                       |
|-------------------------------------------------------------------------------------|------------|--------------|------------|-------------------------------------------------------------------------------------------------------------------------------------------------------------------------------------------------------------------------------------------------------------------------------------------------------------------------------------|
| Altered:                                                                            | 20.05.2015 | Approved by: | AMS; HAW   | This drawing may not be copied or passed on to thi parties or competitive companies without our permit Villeroy & Boch accepts no liability whatsoever for the data and technical drawings. Other parties use then their own risk. The dimensions indicated are not bin Villeroy & Boch reserves the right to make product changes. |
|                                                                                     |            | Date:        | 16.12.2009 |                                                                                                                                                                                                                                                                                                                                     |
|                                                                                     |            | Signed:      | NB         |                                                                                                                                                                                                                                                                                                                                     |
|                                                                                     |            | Date:        | 04. 2009   |                                                                                                                                                                                                                                                                                                                                     |