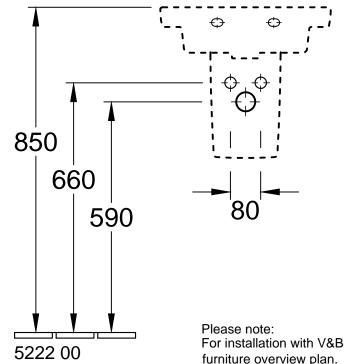

Please note: For installation with V&B furniture see furniture overview plan.

| SUBWAY 2.0<br>7315-45 - Handwashbasin<br>5222 00 - Trap cover<br>5243 00 - Pedestal |            |              |            | Villeroy&Boch                                                                                                                                                                                                                                                                                                                       |
|-------------------------------------------------------------------------------------|------------|--------------|------------|-------------------------------------------------------------------------------------------------------------------------------------------------------------------------------------------------------------------------------------------------------------------------------------------------------------------------------------|
| Altered:                                                                            | 20.05.2015 | Approved by: | AMS; HAW   | This drawing may not be copied or passed on to thi parties or competitive companies without our permit Villeroy & Boch accepts no liability whatsoever for the data and technical drawings. Other parties use then their own risk. The dimensions indicated are not bin Villeroy & Boch reserves the right to make product changes. |
|                                                                                     |            | Date:        | 16.12.2009 |                                                                                                                                                                                                                                                                                                                                     |
|                                                                                     |            | Signed:      | NB         |                                                                                                                                                                                                                                                                                                                                     |
|                                                                                     |            | Date:        | 04. 2009   |                                                                                                                                                                                                                                                                                                                                     |