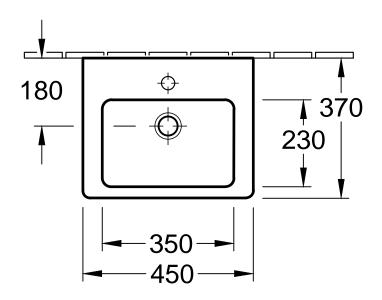

Please note: For installation with V&B furniture see furniture overview plan.

| SUBWAY 2.0<br>7315-45 - Handwashbasin<br>5222 00 - Trap cover<br>5243 00 - Pedestal |            |              |            | Villeroy&Boch                                                                                                                                                                                                                                                                                                                       |
|-------------------------------------------------------------------------------------|------------|--------------|------------|-------------------------------------------------------------------------------------------------------------------------------------------------------------------------------------------------------------------------------------------------------------------------------------------------------------------------------------|
| Altered:                                                                            | 20.05.2015 | Approved by: | AMS; HAW   | This drawing may not be copied or passed on to thi parties or competitive companies without our permit Villeroy & Boch accepts no liability whatsoever for the data and technical drawings. Other parties use then their own risk. The dimensions indicated are not bin Villeroy & Boch reserves the right to make product changes. |
|                                                                                     |            | Date:        | 16.12.2009 |                                                                                                                                                                                                                                                                                                                                     |
|                                                                                     |            | Signed:      | NB         |                                                                                                                                                                                                                                                                                                                                     |
|                                                                                     |            | Date:        | 04. 2009   |                                                                                                                                                                                                                                                                                                                                     |