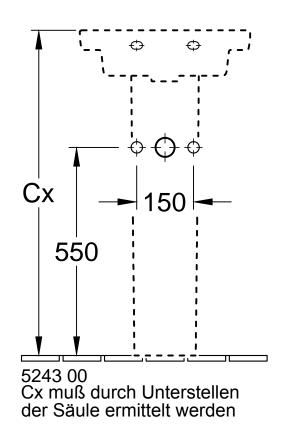

Please note: For installation with V&B furniture see furniture overview plan.

| SUBWAY 2.0<br>7315-45 - Handwashbasin<br>5222 00 - Trap cover<br>5243 00 - Pedestal |            |              |            | Villeroy&Boch                                                                                                                                                                                                                                                                                                                       |
|-------------------------------------------------------------------------------------|------------|--------------|------------|-------------------------------------------------------------------------------------------------------------------------------------------------------------------------------------------------------------------------------------------------------------------------------------------------------------------------------------|
| Altered:                                                                            | 20.05.2015 | Approved by: | AMS; HAW   | This drawing may not be copied or passed on to thi parties or competitive companies without our permit Villeroy & Boch accepts no liability whatsoever for the data and technical drawings. Other parties use then their own risk. The dimensions indicated are not bin Villeroy & Boch reserves the right to make product changes. |
|                                                                                     |            | Date:        | 16.12.2009 |                                                                                                                                                                                                                                                                                                                                     |
|                                                                                     |            | Signed:      | NB         |                                                                                                                                                                                                                                                                                                                                     |
|                                                                                     |            | Date:        | 04. 2009   |                                                                                                                                                                                                                                                                                                                                     |