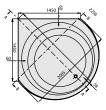

# TECHNICAL DRAWINGS

#### UBQ145LUX3V

#### 1. POSITION

| Model               | UBQ145LUX3V                                                                                                                                                                                                                                                                                                                                                                                                                                                                             |
|---------------------|-----------------------------------------------------------------------------------------------------------------------------------------------------------------------------------------------------------------------------------------------------------------------------------------------------------------------------------------------------------------------------------------------------------------------------------------------------------------------------------------|
| Collection          | LuXXus                                                                                                                                                                                                                                                                                                                                                                                                                                                                                  |
| PROJECTS            | PREMIUM                                                                                                                                                                                                                                                                                                                                                                                                                                                                                 |
| Width               | 1450 mm                                                                                                                                                                                                                                                                                                                                                                                                                                                                                 |
| Depth               | 470 mm                                                                                                                                                                                                                                                                                                                                                                                                                                                                                  |
| Length              | 1450 mm                                                                                                                                                                                                                                                                                                                                                                                                                                                                                 |
| Weight              | 95,6 kg                                                                                                                                                                                                                                                                                                                                                                                                                                                                                 |
| description         | Litres incl. 1 pers: 465<br>Technical information:: In<br>combination with a whirlpool, for<br>corner baths with panel the build-in<br>height is 610 mm (measured from<br>floor to underside of the bathrim).<br>Set of bath feet is supplied as<br>standard (self-adhesive), adjustable<br>from 130 à 180 mm.<br>Not included in scope of delivery::<br>Requires extended waste/overflow<br>combination.<br>Diameter: 52 mm                                                            |
| material            | Quaryl®                                                                                                                                                                                                                                                                                                                                                                                                                                                                                 |
| Specification texts | LuXXus; Bath; Size: 1450 x 1450<br>mm; Corner; Quaryl®; Litres incl. 1<br>pers: 465; Set of bath feet is<br>supplied as standard (self-<br>adhesive), adjustable from 130 à<br>180 mm.; Not included in scope of<br>delivery:: Requires extended waste/<br>overflow combination.; Diameter: 52<br>mm; Technical information:: In<br>combination with a whirlpool, for<br>corner baths with panel the build-in<br>height is 610 mm (measured from<br>floor to underside of the bathrim). |