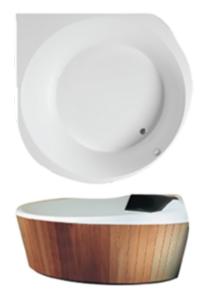

#### 1. POSITION

| Model               | UBQ145LUX3V                                                                                                                                                                                                                                                                                                                                                                                                                                                                             |
|---------------------|-----------------------------------------------------------------------------------------------------------------------------------------------------------------------------------------------------------------------------------------------------------------------------------------------------------------------------------------------------------------------------------------------------------------------------------------------------------------------------------------|
| Collection          | LuXXus                                                                                                                                                                                                                                                                                                                                                                                                                                                                                  |
| PROJECTS            | PREMIUM                                                                                                                                                                                                                                                                                                                                                                                                                                                                                 |
| Width               | 1450 mm                                                                                                                                                                                                                                                                                                                                                                                                                                                                                 |
| Depth               | 470 mm                                                                                                                                                                                                                                                                                                                                                                                                                                                                                  |
| Length              | 1450 mm                                                                                                                                                                                                                                                                                                                                                                                                                                                                                 |
| Weight              | 95,6 kg                                                                                                                                                                                                                                                                                                                                                                                                                                                                                 |
| description         | Litres incl. 1 pers: 465<br>Technical information:: In<br>combination with a whirlpool, for<br>corner baths with panel the build-in<br>height is 610 mm (measured from<br>floor to underside of the bathrim).<br>Set of bath feet is supplied as<br>standard (self-adhesive), adjustable<br>from 130 à 180 mm.<br>Not included in scope of delivery::<br>Requires extended waste/overflow<br>combination.<br>Diameter: 52 mm                                                            |
| material            | Quaryl®                                                                                                                                                                                                                                                                                                                                                                                                                                                                                 |
| Specification texts | LuXXus; Bath; Size: 1450 x 1450<br>mm; Corner; Quaryl®; Litres incl. 1<br>pers: 465; Set of bath feet is<br>supplied as standard (self-<br>adhesive), adjustable from 130 à<br>180 mm.; Not included in scope of<br>delivery:: Requires extended waste/<br>overflow combination.; Diameter: 52<br>mm; Technical information:: In<br>combination with a whirlpool, for<br>corner baths with panel the build-in<br>height is 610 mm (measured from<br>floor to underside of the bathrim). |

## COLOURS

| white (alpin) | UBQ145LUX3V-01 | 8712326164572 |
|---------------|----------------|---------------|
| Star White    | UBQ145LUX3V-96 | 8712326164633 |