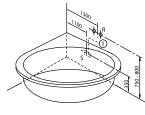

# TECHNICAL DRAWINGS

#### UBQ145LUX3V

#### 1. POSITION

| Model               | UBQ145LUX3V                                                                                                                                                                                                                                                                                                                                                                                                                                                                             |
|---------------------|-----------------------------------------------------------------------------------------------------------------------------------------------------------------------------------------------------------------------------------------------------------------------------------------------------------------------------------------------------------------------------------------------------------------------------------------------------------------------------------------|
| Collection          | LuXXus                                                                                                                                                                                                                                                                                                                                                                                                                                                                                  |
| PROJECTS            | PREMIUM                                                                                                                                                                                                                                                                                                                                                                                                                                                                                 |
| Width               | 1450 mm                                                                                                                                                                                                                                                                                                                                                                                                                                                                                 |
| Depth               | 470 mm                                                                                                                                                                                                                                                                                                                                                                                                                                                                                  |
| Length              | 1450 mm                                                                                                                                                                                                                                                                                                                                                                                                                                                                                 |
| Weight              | 95,6 kg                                                                                                                                                                                                                                                                                                                                                                                                                                                                                 |
| description         | Litres incl. 1 pers: 465<br>Technical information:: In<br>combination with a whirlpool, for<br>corner baths with panel the build-in<br>height is 610 mm (measured from<br>floor to underside of the bathrim).<br>Set of bath feet is supplied as<br>standard (self-adhesive), adjustable<br>from 130 à 180 mm.<br>Not included in scope of delivery::<br>Requires extended waste/overflow<br>combination.<br>Diameter: 52 mm                                                            |
| material            | Quaryl®                                                                                                                                                                                                                                                                                                                                                                                                                                                                                 |
| Specification texts | LuXXus; Bath; Size: 1450 x 1450<br>mm; Corner; Quaryl®; Litres incl. 1<br>pers: 465; Set of bath feet is<br>supplied as standard (self-<br>adhesive), adjustable from 130 à<br>180 mm.; Not included in scope of<br>delivery:: Requires extended waste/<br>overflow combination.; Diameter: 52<br>mm; Technical information:: In<br>combination with a whirlpool, for<br>corner baths with panel the build-in<br>height is 610 mm (measured from<br>floor to underside of the bathrim). |