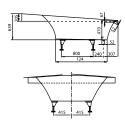

# TECHNICAL DRAWINGS

#### UBQ145LUX3V

#### 1. POSITION

| Model               | UBQ145LUX3V                                                                                                                                                                                                                                                                                                                                                                                                                                                                             |
|---------------------|-----------------------------------------------------------------------------------------------------------------------------------------------------------------------------------------------------------------------------------------------------------------------------------------------------------------------------------------------------------------------------------------------------------------------------------------------------------------------------------------|
| Collection          | LuXXus                                                                                                                                                                                                                                                                                                                                                                                                                                                                                  |
| PROJECTS            | PREMIUM                                                                                                                                                                                                                                                                                                                                                                                                                                                                                 |
| Width               | 1450 mm                                                                                                                                                                                                                                                                                                                                                                                                                                                                                 |
| Depth               | 470 mm                                                                                                                                                                                                                                                                                                                                                                                                                                                                                  |
| Length              | 1450 mm                                                                                                                                                                                                                                                                                                                                                                                                                                                                                 |
| Weight              | 95,6 kg                                                                                                                                                                                                                                                                                                                                                                                                                                                                                 |
| description         | Litres incl. 1 pers: 465<br>Technical information:: In<br>combination with a whirlpool, for<br>corner baths with panel the build-in<br>height is 610 mm (measured from<br>floor to underside of the bathrim).<br>Set of bath feet is supplied as<br>standard (self-adhesive), adjustable<br>from 130 à 180 mm.<br>Not included in scope of delivery::<br>Requires extended waste/overflow<br>combination.<br>Diameter: 52 mm                                                            |
| material            | Quaryl®                                                                                                                                                                                                                                                                                                                                                                                                                                                                                 |
| Specification texts | LuXXus; Bath; Size: 1450 x 1450<br>mm; Corner; Quaryl®; Litres incl. 1<br>pers: 465; Set of bath feet is<br>supplied as standard (self-<br>adhesive), adjustable from 130 à<br>180 mm.; Not included in scope of<br>delivery:: Requires extended waste/<br>overflow combination.; Diameter: 52<br>mm; Technical information:: In<br>combination with a whirlpool, for<br>corner baths with panel the build-in<br>height is 610 mm (measured from<br>floor to underside of the bathrim). |