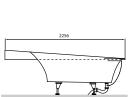

|
| Specification texts | LuXXus; Bath; Size: 1450 x 1450<br>mm; Corner; Quaryl®; Litres incl. 1<br>pers: 465; Set of bath feet is<br>supplied as standard (self-<br>adhesive), adjustable from 130 à<br>180 mm.; Not included in scope of<br>delivery:: Requires extended waste/<br>overflow combination.; Diameter: 52<br>mm; Technical information:: In<br>combination with a whirlpool, for<br>corner baths with panel the build-in<br>height is 610 mm (measured from<br>floor to underside of the bathrim). |

## COLOURS

| white (alpin) | UBQ145LUX3V-01 | 8712326164572 |
|---------------|----------------|---------------|
| Star White    | UBQ145LUX3V-96 | 8712326164633 |



# TECHNICAL DRAWINGS

#### UBQ145LUX3V