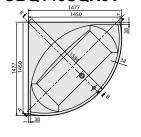

|
| Specification texts | Squaro; Bath; Size: 1450 x 1450 mm; Corner; Quaryl®; Litres incl. 1 pers: 240; Set of bath feet is supplied as standard (selfadhesive), adjustable from 130 à 180 mm.; Not included in scope of delivery:: Requires extended waste/ overflow combination., Panel (optionally available, is always preinstalled at the factory). Please note: The panel cannot be retrofitted.; Diameter: 52 mm; Technical information:: The height of the pane is 550 mm |

## COLOURS

| white (alpin) | UBQ145SQR3V-01 | 4047289265313 |  |
|---------------|----------------|---------------|--|
| Star White    | UBQ145SQR3V-96 | 4047289265559 |  |



# TECHNICAL DRAWINGS

#### UBQ145SQR3V