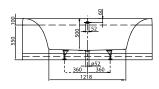

#### 1. POSITION

| Model               | UBQ145SQR3V                                                                                                                                                                                                                                                                                                                                                                                                                                              |
|---------------------|----------------------------------------------------------------------------------------------------------------------------------------------------------------------------------------------------------------------------------------------------------------------------------------------------------------------------------------------------------------------------------------------------------------------------------------------------------|
| Collection          | Squaro                                                                                                                                                                                                                                                                                                                                                                                                                                                   |
| PROJECTS            | PREMIUM                                                                                                                                                                                                                                                                                                                                                                                                                                                  |
| Width               | 1450 mm                                                                                                                                                                                                                                                                                                                                                                                                                                                  |
| Depth               | 500 mm                                                                                                                                                                                                                                                                                                                                                                                                                                                   |
| Length              | 1450 mm                                                                                                                                                                                                                                                                                                                                                                                                                                                  |
| Weight              | 65,2 kg                                                                                                                                                                                                                                                                                                                                                                                                                                                  |
| description         | Litres incl. 1 pers: 240 Technical information:: The height of the panel is 550 mm Set of bath feet is supplied as standard (self-adhesive), adjustable from 130 à 180 mm. Not included in scope of delivery:: Requires extended waste/overflow combination., Panel (optionally available, is always pre-installed at the factory). Please note: The panel cannot be retro-fitted. Diameter: 52 mm                                                       |
| material            | Quaryl®                                                                                                                                                                                                                                                                                                                                                                                                                                                  |
| Specification texts | Squaro; Bath; Size: 1450 x 1450 mm; Corner; Quaryl®; Litres incl. 1 pers: 240; Set of bath feet is supplied as standard (selfadhesive), adjustable from 130 à 180 mm.; Not included in scope of delivery:: Requires extended waste/ overflow combination., Panel (optionally available, is always preinstalled at the factory). Please note: The panel cannot be retrofitted.; Diameter: 52 mm; Technical information:: The height of the pane is 550 mm |

# TECHNICAL DRAWINGS

#### UBQ145SQR3V