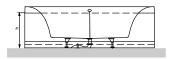

#### 1. POSITION

| Model               | UBQ145SQR3V                                                                                                                                                                                                                                                                                                                                                                                                                                              |
|---------------------|----------------------------------------------------------------------------------------------------------------------------------------------------------------------------------------------------------------------------------------------------------------------------------------------------------------------------------------------------------------------------------------------------------------------------------------------------------|
| Collection          | Squaro                                                                                                                                                                                                                                                                                                                                                                                                                                                   |
| PROJECTS            | PREMIUM                                                                                                                                                                                                                                                                                                                                                                                                                                                  |
| Width               | 1450 mm                                                                                                                                                                                                                                                                                                                                                                                                                                                  |
| Depth               | 500 mm                                                                                                                                                                                                                                                                                                                                                                                                                                                   |
| Length              | 1450 mm                                                                                                                                                                                                                                                                                                                                                                                                                                                  |
| Weight              | 65,2 kg                                                                                                                                                                                                                                                                                                                                                                                                                                                  |
| description         | Litres incl. 1 pers: 240 Technical information:: The height of the panel is 550 mm Set of bath feet is supplied as standard (self-adhesive), adjustable from 130 à 180 mm. Not included in scope of delivery:: Requires extended waste/overflow combination., Panel (optionally available, is always pre-installed at the factory). Please note: The panel cannot be retro-fitted. Diameter: 52 mm                                                       |
| material            | Quaryl®                                                                                                                                                                                                                                                                                                                                                                                                                                                  |
| Specification texts | Squaro; Bath; Size: 1450 x 1450 mm; Corner; Quaryl®; Litres incl. 1 pers: 240; Set of bath feet is supplied as standard (selfadhesive), adjustable from 130 à 180 mm.; Not included in scope of delivery:: Requires extended waste/ overflow combination., Panel (optionally available, is always preinstalled at the factory). Please note: The panel cannot be retrofitted.; Diameter: 52 mm; Technical information:: The height of the pane is 550 mm |

# TECHNICAL DRAWINGS

#### UBQ145SQR3V