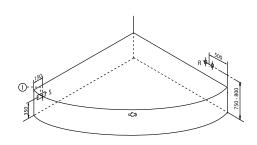

|
| Specification texts | Squaro; Bath; Size: 1450 x 1450 mm; Corner; Quaryl®; Litres incl. 1 pers: 240; Set of bath feet is supplied as standard (selfadhesive), adjustable from 130 à 180 mm.; Not included in scope of delivery:: Requires extended waste/ overflow combination., Panel (optionally available, is always preinstalled at the factory). Please note: The panel cannot be retrofitted.; Diameter: 52 mm; Technical information:: The height of the pane is 550 mm |

## COLOURS

| white (alpin) | UBQ145SQR3V-01 | 4047289265313 |  |
|---------------|----------------|---------------|--|
| Star White    | UBQ145SQR3V-96 | 4047289265559 |  |



# TECHNICAL DRAWINGS

#### UBQ145SQR3V