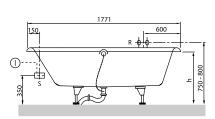

|  |
| Specification texts | Nexus; Bath; Size: 1771 x 771 mm; Oval; Duo; Quaryl®; Litres incl. 1 pers: 160; Set of bath feet is supplied as standard (selfadhesive), adjustable from 130 à 180 mm.; Not included in scope of delivery:: Requires extended waste/ overflow combination.; Diameter: 52 mm; Technical information:: Built-in height 560 mm, measured from floor to underside of the bathrim., Whirlpool systems available on request. |  |

# COLOURS

| Star White    | UBQ180NEU7V-96 | 8712326055696 |  |
|---------------|----------------|---------------|--|
| white (alpin) | UBQ180NFU7V-01 | 8712326055573 |  |



# TECHNICAL DRAWINGS

#### **UBQ180NEU7V**