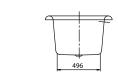

#### 1. POSITION

| Model               | UBQ180NEU7V                                                                                                                                                                                                                                                                                                                                                                                                            |  |
|---------------------|------------------------------------------------------------------------------------------------------------------------------------------------------------------------------------------------------------------------------------------------------------------------------------------------------------------------------------------------------------------------------------------------------------------------|--|
| Collection          | Nexus                                                                                                                                                                                                                                                                                                                                                                                                                  |  |
| PROJECTS            | PREMIUM                                                                                                                                                                                                                                                                                                                                                                                                                |  |
| Width               | 771 mm                                                                                                                                                                                                                                                                                                                                                                                                                 |  |
| Depth               | 450 mm                                                                                                                                                                                                                                                                                                                                                                                                                 |  |
| Length              | 1771 mm                                                                                                                                                                                                                                                                                                                                                                                                                |  |
| Weight              | 41,6 kg                                                                                                                                                                                                                                                                                                                                                                                                                |  |
| description         | Duo Litres incl. 1 pers: 160 Technical information:: Built-in height 560 mm, measured from floor to underside of the bathrim., Whirlpool systems available on request. Set of bath feet is supplied as standard (self-adhesive), adjustable from 130 à 180 mm. Not included in scope of delivery:: Requires extended waste/overflow combination. Diameter: 52 mm                                                       |  |
| material            | Quaryl®                                                                                                                                                                                                                                                                                                                                                                                                                |  |
| Specification texts | Nexus; Bath; Size: 1771 x 771 mm; Oval; Duo; Quaryl®; Litres incl. 1 pers: 160; Set of bath feet is supplied as standard (selfadhesive), adjustable from 130 à 180 mm.; Not included in scope of delivery:: Requires extended waste/ overflow combination.; Diameter: 52 mm; Technical information:: Built-in height 560 mm, measured from floor to underside of the bathrim., Whirlpool systems available on request. |  |

# TECHNICAL DRAWINGS

#### **UBQ180NEU7V**