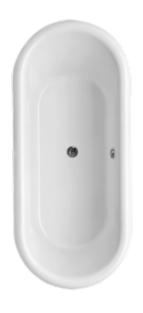

#### 1. POSITION

| Model               | UBQ180NEU7V                                                                                                                                                                                                                                                                                                                                                                                                            |  |
|---------------------|------------------------------------------------------------------------------------------------------------------------------------------------------------------------------------------------------------------------------------------------------------------------------------------------------------------------------------------------------------------------------------------------------------------------|--|
| Collection          | Nexus                                                                                                                                                                                                                                                                                                                                                                                                                  |  |
| PROJECTS            | PREMIUM                                                                                                                                                                                                                                                                                                                                                                                                                |  |
| Width               | 771 mm                                                                                                                                                                                                                                                                                                                                                                                                                 |  |
| Depth               | 450 mm                                                                                                                                                                                                                                                                                                                                                                                                                 |  |
| Length              | 1771 mm                                                                                                                                                                                                                                                                                                                                                                                                                |  |
| Weight              | 41,6 kg                                                                                                                                                                                                                                                                                                                                                                                                                |  |
| description         | Duo Litres incl. 1 pers: 160 Technical information:: Built-in height 560 mm, measured from floor to underside of the bathrim., Whirlpool systems available on request. Set of bath feet is supplied as standard (self-adhesive), adjustable from 130 à 180 mm. Not included in scope of delivery:: Requires extended waste/overflow combination. Diameter: 52 mm                                                       |  |
| material            | Quaryl®                                                                                                                                                                                                                                                                                                                                                                                                                |  |
| Specification texts | Nexus; Bath; Size: 1771 x 771 mm; Oval; Duo; Quaryl®; Litres incl. 1 pers: 160; Set of bath feet is supplied as standard (selfadhesive), adjustable from 130 à 180 mm.; Not included in scope of delivery:: Requires extended waste/ overflow combination.; Diameter: 52 mm; Technical information:: Built-in height 560 mm, measured from floor to underside of the bathrim., Whirlpool systems available on request. |  |