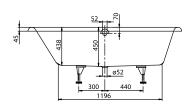

#### 1. POSITION

| Model               | UBQ180NEU7V                                                                                                                                                                                                                                                                                                                                                                                                            |  |
|---------------------|------------------------------------------------------------------------------------------------------------------------------------------------------------------------------------------------------------------------------------------------------------------------------------------------------------------------------------------------------------------------------------------------------------------------|--|
| Collection          | Nexus                                                                                                                                                                                                                                                                                                                                                                                                                  |  |
| PROJECTS            | PREMIUM                                                                                                                                                                                                                                                                                                                                                                                                                |  |
| Width               | 771 mm                                                                                                                                                                                                                                                                                                                                                                                                                 |  |
| Depth               | 450 mm                                                                                                                                                                                                                                                                                                                                                                                                                 |  |
| Length              | 1771 mm                                                                                                                                                                                                                                                                                                                                                                                                                |  |
| Weight              | 41,6 kg                                                                                                                                                                                                                                                                                                                                                                                                                |  |
| description         | Duo Litres incl. 1 pers: 160 Technical information:: Built-in height 560 mm, measured from floor to underside of the bathrim., Whirlpool systems available on request. Set of bath feet is supplied as standard (self-adhesive), adjustable from 130 à 180 mm. Not included in scope of delivery:: Requires extended waste/overflow combination. Diameter: 52 mm                                                       |  |
| material            | Quaryl®                                                                                                                                                                                                                                                                                                                                                                                                                |  |
| Specification texts | Nexus; Bath; Size: 1771 x 771 mm; Oval; Duo; Quaryl®; Litres incl. 1 pers: 160; Set of bath feet is supplied as standard (selfadhesive), adjustable from 130 à 180 mm.; Not included in scope of delivery:: Requires extended waste/ overflow combination.; Diameter: 52 mm; Technical information:: Built-in height 560 mm, measured from floor to underside of the bathrim., Whirlpool systems available on request. |  |

# TECHNICAL DRAWINGS

#### **UBQ180NEU7V**