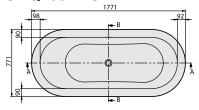

#### 1. POSITION

| Model               | UBQ180NEU7V                                                                                                                                                                                                                                                                                                                                                                                                            |  |
|---------------------|------------------------------------------------------------------------------------------------------------------------------------------------------------------------------------------------------------------------------------------------------------------------------------------------------------------------------------------------------------------------------------------------------------------------|--|
| Collection          | Nexus                                                                                                                                                                                                                                                                                                                                                                                                                  |  |
| PROJECTS            | PREMIUM                                                                                                                                                                                                                                                                                                                                                                                                                |  |
| Width               | 771 mm                                                                                                                                                                                                                                                                                                                                                                                                                 |  |
| Depth               | 450 mm                                                                                                                                                                                                                                                                                                                                                                                                                 |  |
| Length              | 1771 mm                                                                                                                                                                                                                                                                                                                                                                                                                |  |
| Weight              | 41,6 kg                                                                                                                                                                                                                                                                                                                                                                                                                |  |
| description         | Duo Litres incl. 1 pers: 160 Technical information:: Built-in height 560 mm, measured from floor to underside of the bathrim., Whirlpool systems available on request. Set of bath feet is supplied as standard (self-adhesive), adjustable from 130 à 180 mm. Not included in scope of delivery:: Requires extended waste/overflow combination. Diameter: 52 mm                                                       |  |
| material            | Quaryl®                                                                                                                                                                                                                                                                                                                                                                                                                |  |
| Specification texts | Nexus; Bath; Size: 1771 x 771 mm; Oval; Duo; Quaryl®; Litres incl. 1 pers: 160; Set of bath feet is supplied as standard (selfadhesive), adjustable from 130 à 180 mm.; Not included in scope of delivery:: Requires extended waste/ overflow combination.; Diameter: 52 mm; Technical information:: Built-in height 560 mm, measured from floor to underside of the bathrim., Whirlpool systems available on request. |  |

# TECHNICAL DRAWINGS

#### **UBQ180NEU7V**