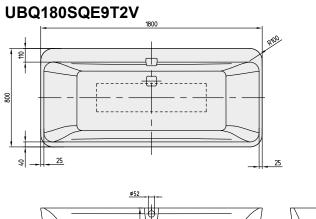

## 1. POSITION

| B K | Model<br>Collection<br>PROJECTS<br>Width<br>Depth<br>Length<br>Weight | UBQ180SQE9T2V<br>Squaro<br>PREMIUM<br>800 mm<br>450 mm<br>1800 mm<br>105 kg                                                                                                                                                                                                                                                                                                            |
|-----|-----------------------------------------------------------------------|----------------------------------------------------------------------------------------------------------------------------------------------------------------------------------------------------------------------------------------------------------------------------------------------------------------------------------------------------------------------------------------|
|     | description                                                           | Excellence<br>Duo<br>Excellence<br>Litres incl. 1 pers: 180<br>including pre-fitted water inlet<br>(chrome-plated)<br>Including extended waste/overflow<br>combination (chrome-plated and<br>white)., For baths in Star White<br>(96), we recommend the chrome-<br>plated outlet and overflow fitting.<br>Diameter: 52 mm<br>seamless                                                  |
|     | material                                                              | Quaryl®                                                                                                                                                                                                                                                                                                                                                                                |
|     | Specification texts                                                   | Squaro; Bath; Size: 1800 x 800<br>mm; Freestanding; Excellence;<br>Duo; Quaryl®; Excellence; Litres<br>incl. 1 pers: 180; Including extended<br>waste/overflow combination<br>(chrome-plated and white)., For<br>baths in Star White (96), we<br>recommend the chrome-plated<br>outlet and overflow fitting.;<br>Diameter: 52 mm; including pre-<br>fitted water inlet (chrome-plated) |

## TECHNICAL DRAWINGS