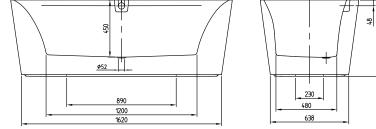

## 1. POSITION

| B K | Model<br>Collection<br>PROJECTS<br>Width<br>Depth<br>Length<br>Weight | UBQ180SQE9T2V<br>Squaro<br>PREMIUM<br>800 mm<br>450 mm<br>1800 mm<br>105 kg                                                                                                                                                                                                                                                                                                            |
|-----|-----------------------------------------------------------------------|----------------------------------------------------------------------------------------------------------------------------------------------------------------------------------------------------------------------------------------------------------------------------------------------------------------------------------------------------------------------------------------|
|     | description                                                           | Excellence<br>Duo<br>Excellence<br>Litres incl. 1 pers: 180<br>including pre-fitted water inlet<br>(chrome-plated)<br>Including extended waste/overflow<br>combination (chrome-plated and<br>white)., For baths in Star White<br>(96), we recommend the chrome-<br>plated outlet and overflow fitting.<br>Diameter: 52 mm<br>seamless                                                  |
|     | material                                                              | Quaryl®                                                                                                                                                                                                                                                                                                                                                                                |
|     | Specification texts                                                   | Squaro; Bath; Size: 1800 x 800<br>mm; Freestanding; Excellence;<br>Duo; Quaryl®; Excellence; Litres<br>incl. 1 pers: 180; Including extended<br>waste/overflow combination<br>(chrome-plated and white)., For<br>baths in Star White (96), we<br>recommend the chrome-plated<br>outlet and overflow fitting.;<br>Diameter: 52 mm; including pre-<br>fitted water inlet (chrome-plated) |

## TECHNICAL DRAWINGS