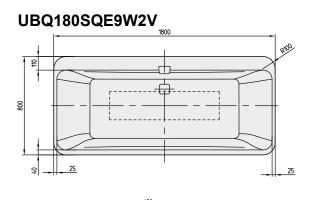

|  |
| Specification texts | Squaro; Bath; Size: 1800 x 800<br>mm; Freestanding; Excellence;<br>Duo; Quaryl®; Excellence; Litres<br>incl. 1 pers: 180; Including extended<br>waste/overflow combination<br>(chrome-plated and white)., For<br>baths in Star White (96), we<br>recommend the chrome-plated<br>outlet and overflow fitting.;<br>Diameter: 52 mm; incl. pre-fitted<br>outlet and overflow (chrome plated) |  |

| COLOURS       |                  |               |
|---------------|------------------|---------------|
| white (alpin) | UBQ180SQE9W2V-01 | 4051202386306 |
|               |                  |               |

Star White

UBQ180SQE9W2V-96 4051202386320



## TECHNICAL DRAWINGS