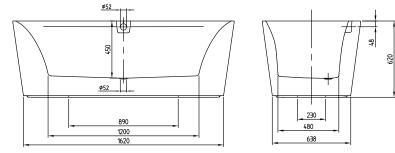

|  |
| Specification texts | Squaro; Bath; Size: 1800 x 800<br>mm; Freestanding; Excellence;<br>Duo; Quaryl®; Excellence; Litres<br>incl. 1 pers: 180; Including extended<br>waste/overflow combination<br>(chrome-plated and white)., For<br>baths in Star White (96), we<br>recommend the chrome-plated<br>outlet and overflow fitting.;<br>Diameter: 52 mm; incl. pre-fitted<br>outlet and overflow (chrome plated) |  |

| COLOURS       |                  |               |
|---------------|------------------|---------------|
| white (alpin) | UBQ180SQE9W2V-01 | 4051202386306 |
|               |                  |               |

Star White

UBQ180SQE9W2V-96 4051202386320



## TECHNICAL DRAWINGS