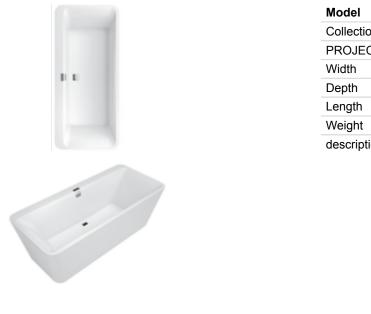

## 1. POSITION

| Model               | UBQ180SQE9W2V                                                                                                                                                                                                                                                                                                                                                                             |  |
|---------------------|-------------------------------------------------------------------------------------------------------------------------------------------------------------------------------------------------------------------------------------------------------------------------------------------------------------------------------------------------------------------------------------------|--|
| Collection          | Squaro                                                                                                                                                                                                                                                                                                                                                                                    |  |
| PROJECTS            | PREMIUM                                                                                                                                                                                                                                                                                                                                                                                   |  |
| Width               | 00 mm                                                                                                                                                                                                                                                                                                                                                                                     |  |
| Depth               | 450 mm                                                                                                                                                                                                                                                                                                                                                                                    |  |
| Length              | 1800 mm                                                                                                                                                                                                                                                                                                                                                                                   |  |
| Weight              | 105 kg                                                                                                                                                                                                                                                                                                                                                                                    |  |
| description         | xcellence<br>uo<br>xcellence<br>itres incl. 1 pers: 180<br>ucl. pre-fitted outlet and overflow<br>chrome plated)<br>acluding extended waste/overflow<br>ombination (chrome-plated and<br>hite)., For baths in Star White<br>96), we recommend the chrome-<br>lated outlet and overflow fitting.<br>iameter: 52 mm<br>eamless                                                              |  |
| material            | Quaryl®                                                                                                                                                                                                                                                                                                                                                                                   |  |
| Specification texts | Squaro; Bath; Size: 1800 x 800<br>mm; Freestanding; Excellence;<br>Duo; Quaryl®; Excellence; Litres<br>incl. 1 pers: 180; Including extended<br>waste/overflow combination<br>(chrome-plated and white)., For<br>baths in Star White (96), we<br>recommend the chrome-plated<br>outlet and overflow fitting.;<br>Diameter: 52 mm; incl. pre-fitted<br>outlet and overflow (chrome plated) |  |