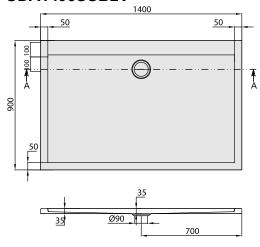

# TECHNICAL DRAWINGS

#### **UDA1493SUB2V**

#### 1. POSITION

| Model               | UDA1493SUB2V                                                                                                                                                                                                                                                                                                                                                                                                                                                                  |  |
|---------------------|-------------------------------------------------------------------------------------------------------------------------------------------------------------------------------------------------------------------------------------------------------------------------------------------------------------------------------------------------------------------------------------------------------------------------------------------------------------------------------|--|
| Collection          | Subway                                                                                                                                                                                                                                                                                                                                                                                                                                                                        |  |
| PROJECTS            | DESIGN                                                                                                                                                                                                                                                                                                                                                                                                                                                                        |  |
| Width               | 900 mm                                                                                                                                                                                                                                                                                                                                                                                                                                                                        |  |
| Height              | 35 mm                                                                                                                                                                                                                                                                                                                                                                                                                                                                         |  |
| Depth               | 35 mm                                                                                                                                                                                                                                                                                                                                                                                                                                                                         |  |
| Length              | 1400 mm                                                                                                                                                                                                                                                                                                                                                                                                                                                                       |  |
| Weight              | 23 kg                                                                                                                                                                                                                                                                                                                                                                                                                                                                         |  |
| description         | Technical information:: From size 1400 x 700, two supports (U82990000) are required., The installation height of the shower tray can be reduced by 30 mm if the Viega outlet fitting art. no. 634 100 is used. Please note: this outlet fitting does not conform to EN 274., Drainage Ø: 90 mm  Not included in scope of delivery:: All shower trays are supplied without support/base.  Diameter: 90 mm                                                                      |  |
| material            | Acrylic                                                                                                                                                                                                                                                                                                                                                                                                                                                                       |  |
| Specification texts | Subway; Shower tray; Size: 1400 x 900 x 35 mm; Rectangular; Acrylic; Not included in scope of delivery:: All shower trays are supplied without support/base.; Diameter: 90 mm; Technical information:: From size 1400 x 700, two supports (U82990000) are required., The installation height of the shower tray can be reduced by 30 mm if the Viega outlet fitting art. no. 634 100 is used. Please note: this outlet fitting does not conform to EN 274., Drainage Ø: 90 mm |  |