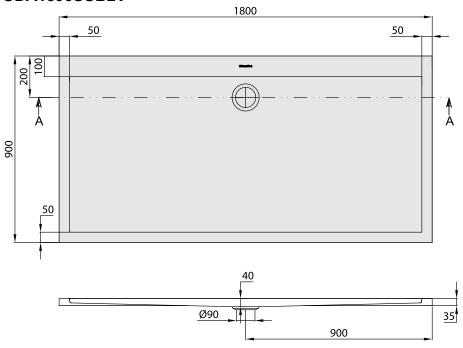

#### 1. POSITION

| Model               | UDA1893SUB2V                                                                                                                                                                                                                                                                                                                                                                                                                                                                  |  |
|---------------------|-------------------------------------------------------------------------------------------------------------------------------------------------------------------------------------------------------------------------------------------------------------------------------------------------------------------------------------------------------------------------------------------------------------------------------------------------------------------------------|--|
| Collection          | Subway                                                                                                                                                                                                                                                                                                                                                                                                                                                                        |  |
| PROJECTS            | DESIGN                                                                                                                                                                                                                                                                                                                                                                                                                                                                        |  |
| Width               | 900 mm                                                                                                                                                                                                                                                                                                                                                                                                                                                                        |  |
| Height              | 35 mm                                                                                                                                                                                                                                                                                                                                                                                                                                                                         |  |
| Depth               | 35 mm                                                                                                                                                                                                                                                                                                                                                                                                                                                                         |  |
| Length              | 1800 mm                                                                                                                                                                                                                                                                                                                                                                                                                                                                       |  |
| Weight              | 33 kg                                                                                                                                                                                                                                                                                                                                                                                                                                                                         |  |
| description         | Technical information:: From size 1400 x 700, two supports (U82990000) are required., The installation height of the shower tray can be reduced by 30 mm if the Viega outlet fitting art. no. 634 100 is used. Please note: this outlet fitting does not conform to EN 274., Drainage Ø: 90 mm Not included in scope of delivery:: All shower trays are supplied without support/base. Diameter: 90 mm                                                                        |  |
| material            | Acrylic                                                                                                                                                                                                                                                                                                                                                                                                                                                                       |  |
| Specification texts | Subway; Shower tray; Size: 1800 x 900 x 35 mm; Rectangular; Acrylic; Not included in scope of delivery:: All shower trays are supplied without support/base.; Diameter: 90 mm; Technical information:: From size 1400 x 700, two supports (U82990000) are required., The installation height of the shower tray can be reduced by 30 mm if the Viega outlet fitting art. no. 634 100 is used. Please note: this outlet fitting does not conform to EN 274., Drainage Ø: 90 mm |  |

## TECHNICAL DRAWINGS

#### **UDA1893SUB2V**