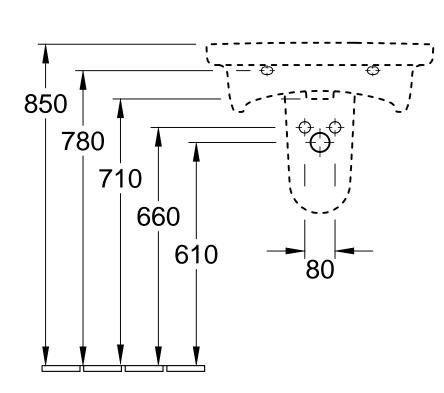

| Designation         |
|---------------------|
| O.novo Vita         |
| 4119 55 - Washbasin |