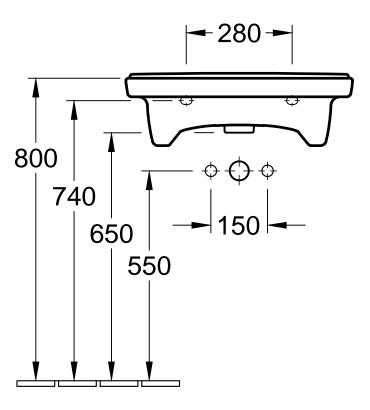

| Designation         |
|---------------------|
| O.novo Vita         |
| 4119 55 - Washbasin |