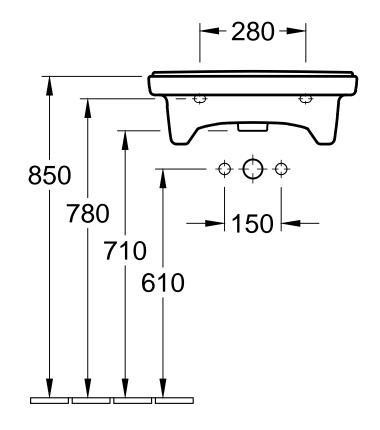

| Designation         |
|---------------------|
| O.novo Vita         |
| 4119 55 - Washbasin |