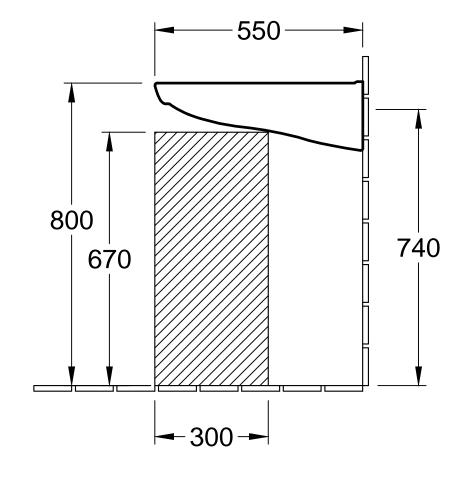

| Designation         |
|---------------------|
| O.novo Vita         |
| 4119 55 - Washbasin |