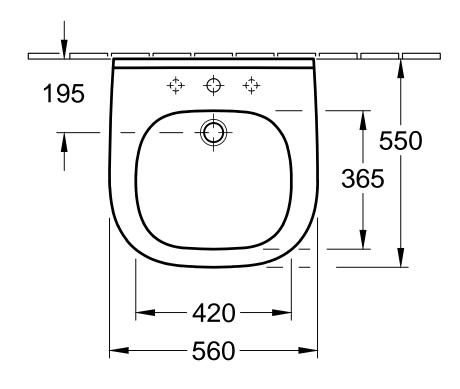

| Designation         |
|---------------------|
| O.novo Vita         |
| 4119 55 - Washbasin |