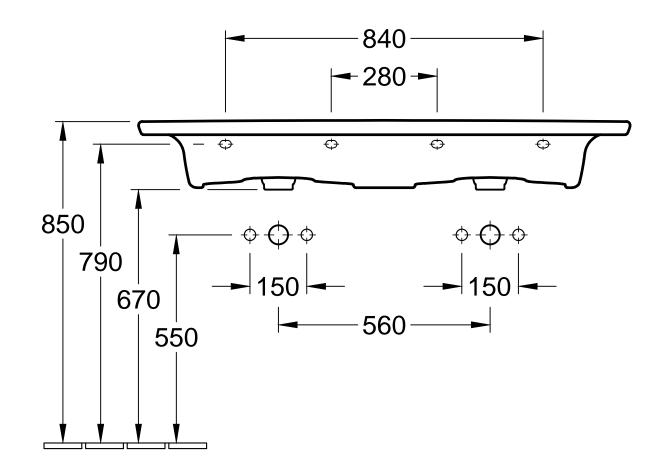

| VIVIA<br>4143 D0 - Double Vanity<br>washbasin |  |              |            | Villeroy&Boch                                                                                                                                                                                                                                                                                                                                      |
|-----------------------------------------------|--|--------------|------------|----------------------------------------------------------------------------------------------------------------------------------------------------------------------------------------------------------------------------------------------------------------------------------------------------------------------------------------------------|
| Altered:                                      |  | Approved by: | JG         | This drawing may not be copied or passed on to third parties or competitive companies without our permission Villeroy & Boch accepts no liability whatsoever for these data and technical drawings. Other parties use them at their own risk. The dimensions indicated are not binding Villeroy & Boch reserves the right to make product changes. |
|                                               |  | Date:        | 28.07.2015 |                                                                                                                                                                                                                                                                                                                                                    |
|                                               |  | Signed:      | MHK        |                                                                                                                                                                                                                                                                                                                                                    |
|                                               |  | Date:        | 01.2015    |                                                                                                                                                                                                                                                                                                                                                    |