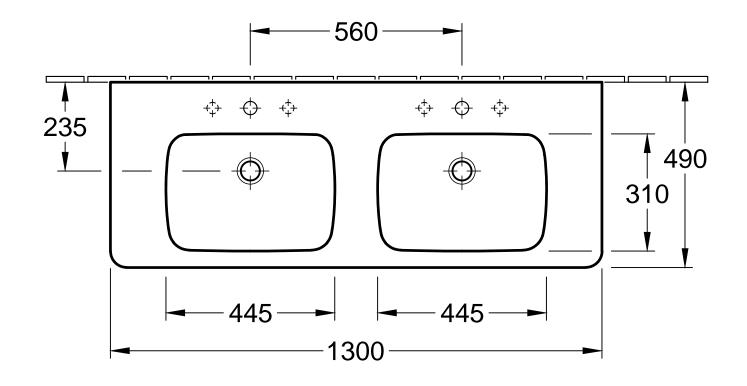

| VIVIA<br>4143 D0 - Double Vanity<br>washbasin |  |              |            | Villeroy&Boch                                                                                                                                                                                                                                                                                                                                      |
|-----------------------------------------------|--|--------------|------------|----------------------------------------------------------------------------------------------------------------------------------------------------------------------------------------------------------------------------------------------------------------------------------------------------------------------------------------------------|
| Altered:                                      |  | Approved by: | JG         | This drawing may not be copied or passed on to third parties or competitive companies without our permission Villeroy & Boch accepts no liability whatsoever for these data and technical drawings. Other parties use them at their own risk. The dimensions indicated are not binding Villeroy & Boch reserves the right to make product changes. |
|                                               |  | Date:        | 28.07.2015 |                                                                                                                                                                                                                                                                                                                                                    |
|                                               |  | Signed:      | MHK        |                                                                                                                                                                                                                                                                                                                                                    |
|                                               |  | Date:        | 01.2015    |                                                                                                                                                                                                                                                                                                                                                    |