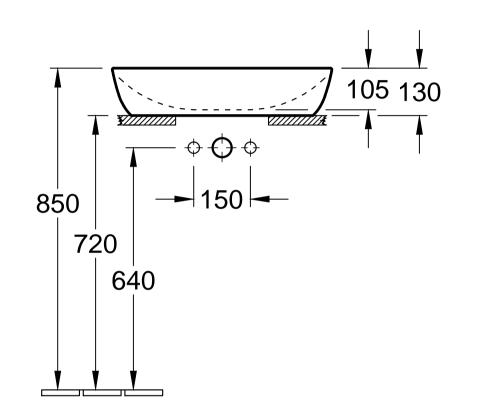

| Designation<br>ARTIS<br>4172 58 - Surface-mounted washbasin |            |              |            | Villeroy&Boch                                                                                                                                                                                                                                                                                                                                                          |
|-------------------------------------------------------------|------------|--------------|------------|------------------------------------------------------------------------------------------------------------------------------------------------------------------------------------------------------------------------------------------------------------------------------------------------------------------------------------------------------------------------|
| Altered:                                                    | 31.07.2018 | Approved by: | JG         | This drawing may not be copied or passed on to third<br>parties or competitive companies without our permission.<br>Villeroy & Boch accepts no liability whatsoever for these<br>data and technical drawings. Other parties use them at<br>their own risk. The dimensions indicated are not binding.<br>Villeroy & Boch reserves the right to make product<br>changes. |
|                                                             |            | Date:        | 15.01.2015 |                                                                                                                                                                                                                                                                                                                                                                        |
|                                                             |            | Signed:      | МНК        |                                                                                                                                                                                                                                                                                                                                                                        |
|                                                             |            | Date:        | 10.2014    |                                                                                                                                                                                                                                                                                                                                                                        |