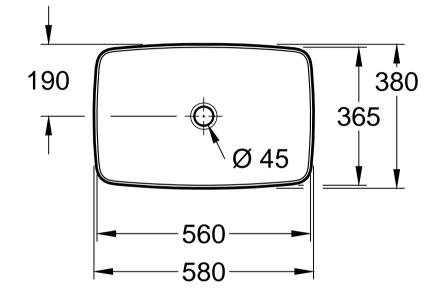

| Designation<br>ARTIS<br>4172 58 - Surface-mounted washbasin |            |              |            | Villeroy&Boch                                                                                                                                                                                                                                                                                                                                                          |
|-------------------------------------------------------------|------------|--------------|------------|------------------------------------------------------------------------------------------------------------------------------------------------------------------------------------------------------------------------------------------------------------------------------------------------------------------------------------------------------------------------|
| Altered:                                                    | 31.07.2018 | Approved by: | JG         | This drawing may not be copied or passed on to third<br>parties or competitive companies without our permission.<br>Villeroy & Boch accepts no liability whatsoever for these<br>data and technical drawings. Other parties use them at<br>their own risk. The dimensions indicated are not binding.<br>Villeroy & Boch reserves the right to make product<br>changes. |
|                                                             |            | Date:        | 15.01.2015 |                                                                                                                                                                                                                                                                                                                                                                        |
|                                                             |            | Signed:      | МНК        |                                                                                                                                                                                                                                                                                                                                                                        |
|                                                             |            | Date:        | 10.2014    |                                                                                                                                                                                                                                                                                                                                                                        |