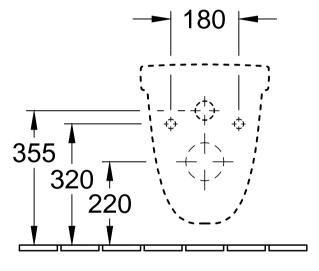

| ů .                         |
|-----------------------------|
| O.novo Vita DirectFlush     |
| 1695 R0 - Wall-mtd washdown |

Designation

4695 R0 - Wall-mtd. washdown WC

| V V O  |  |              |            |  |  |
|--------|--|--------------|------------|--|--|
| tered: |  | Approved by: | JG         |  |  |
|        |  | Date:        | 23.06.2014 |  |  |
|        |  | Signed:      | MHK        |  |  |
|        |  | Date:        | 09.2013    |  |  |