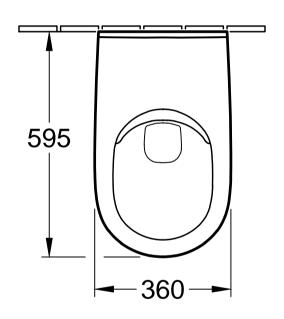

| ů .                         |
|-----------------------------|
| O.novo Vita DirectFlush     |
| 1695 R0 - Wall-mtd washdown |

Designation

4695 R0 - Wall-mtd. washdown WC

| V V O  |  |              |            |  |  |
|--------|--|--------------|------------|--|--|
| tered: |  | Approved by: | JG         |  |  |
|        |  | Date:        | 23.06.2014 |  |  |
|        |  | Signed:      | MHK        |  |  |
|        |  | Date:        | 09.2013    |  |  |