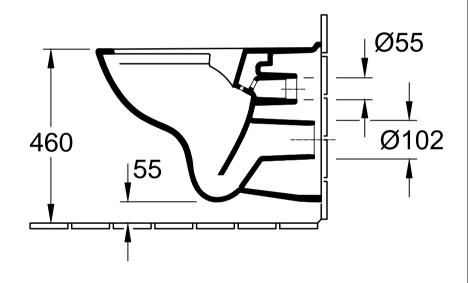

| ů .                         |
|-----------------------------|
| O.novo Vita DirectFlush     |
| 1695 R0 - Wall-mtd washdown |

Designation

4695 R0 - Wall-mtd. washdown WC

| V V O  |  |              |            |  |  |
|--------|--|--------------|------------|--|--|
| tered: |  | Approved by: | JG         |  |  |
|        |  | Date:        | 23.06.2014 |  |  |
|        |  | Signed:      | MHK        |  |  |
|        |  | Date:        | 09.2013    |  |  |