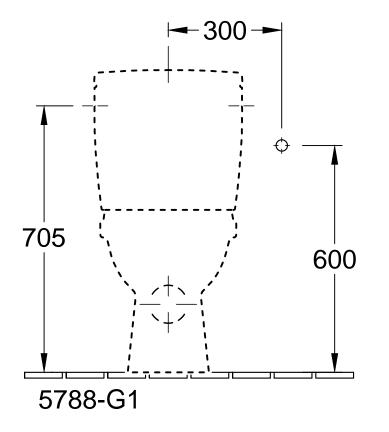

| Designation                                          |
|------------------------------------------------------|
| O.novo DirectFlush                                   |
| 5689 R0 - Close-coupled washdown<br>WC-suite compact |
| 5788 00 - Cistern compact                            |