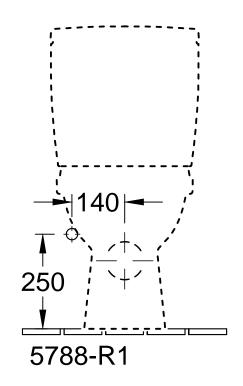

| Designation                                          |
|------------------------------------------------------|
| O.novo DirectFlush                                   |
| 5689 R0 - Close-coupled washdown<br>WC-suite compact |
| 5788 00 - Cistern compact                            |