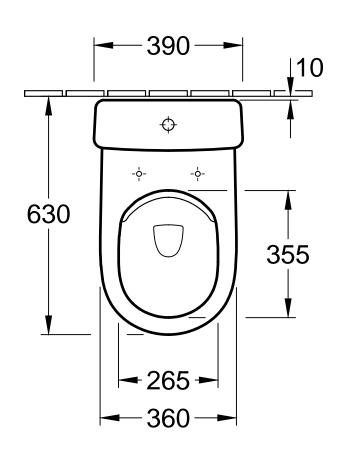

| Designation                                          |
|------------------------------------------------------|
| O.novo DirectFlush                                   |
| 5689 R0 - Close-coupled washdown<br>WC-suite compact |
| 5788 00 - Cistern compact                            |