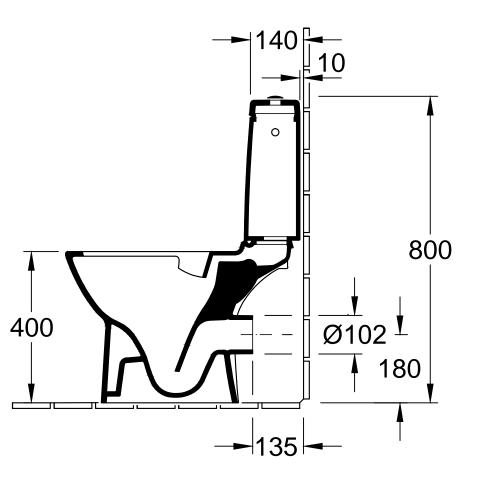

| Designation                                          |
|------------------------------------------------------|
| O.novo DirectFlush                                   |
| 5689 R0 - Close-coupled washdown<br>WC-suite compact |
| 5788 00 - Cistern compact                            |