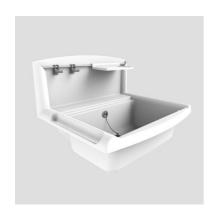

## **SANIT** multiset versatile sink white

## **Product description**

multiset versatile sink with overflow and splashback made of impact, temperature and weather resistant plastic, 10-year guarantee against breakage, capacity approx. 12 l, with stainless steel rail and soap dish, 2 hooks for suspending from the rail, 2 integrated towel holders (on either side), sink shelf marked for installation of soap dispenser\* and tap fitting\* (\*to be ordered separately), complete with overflow, waste valve G1 1/2, strainer, plug with chain and installation set with concealed fixing brackets, packed in a box

Colour: white Internal dimensions of sink: w 430 mm  $\times$  d 270 mm  $\times$  h 160 mm