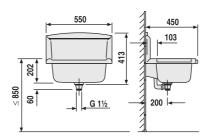

## **Product description**

multiset versatile sink with overflow and splashback made of impact, temperature and weather resistant plastic, 10-year guarantee against breakage, capacity approx. 12 l, with stainless steel rail and soap dish, 2 hooks for suspending from the rail, 2 integrated towel holders (on either side), sink shelf marked for installation of soap dispenser\* and tap fitting\* (\*to be ordered separately), complete with overflow, waste valve G1 1/2, strainer, plug with chain and installation set with concealed fixing brackets, packed in a box

Colour: white Internal dimensions of sink: w 430 mm  $\times$  d 270 mm  $\times$  h 160 mm