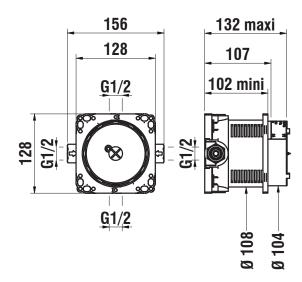

## Concealed System Simibox Standard for bath and shower mixer 3.7898.0.000.000.1

| Order no.      | 3.7898.0.000.000.1                                   | Mounting acc. excl. | Mounting aid for Simibox in/before wall,     |
|----------------|------------------------------------------------------|---------------------|----------------------------------------------|
| Connection     | 1/2" GN (one stopper 1/2" is included)               | O .                 | order no. 3.7998.0.003.000.1                 |
| Flow rate      | Spout: 20.6 l/min (3 bar)*                           |                     | Additional mounting flanges, thickness 8 mm, |
|                | Shower: 18.1 l/min (3 bar)*                          |                     | order no. 3.7998.0.000.500.1                 |
|                | * except for the thermostatic models                 |                     | Extension set for Simibox,                   |
| Acoustic class | Spout: IID                                           |                     | L = 25 mm - order no. 3.7998.0.000.050.1     |
|                | Shower: IIC                                          |                     | L = 50 mm - order no. 3.7998.0.000.060.1     |
| Specification  | Integrated stopvalves (for cold and warm water       |                     | Rose spacer for Simibox,                     |
|                | shut-off)                                            |                     | L = 15 mm – order no. 3.7998.4.004.050.1     |
|                | Reversibility of supply and discharge lines          |                     | L = 30 mm - order no. 3.7998.4.004.060.1     |
|                | Fitting depth of min. 102 mm                         |                     |                                              |
|                | Position adjustement by up to 5°                     |                     |                                              |
|                | Delivered with sealing sleeve and protective cap     |                     |                                              |
|                | Flushing and fitting device premounted               |                     |                                              |
|                | Matches all Laufen decors sets, both mechanical      |                     |                                              |
|                | and thermostatic decor sets                          |                     |                                              |
|                | Suitable for all types of installation: mounting in, |                     |                                              |
|                | on or before wall                                    |                     |                                              |
|                | Practical fitting aids, to be ordered separately     |                     |                                              |

## TECHNICAL DRAWINGS

LAUFEN