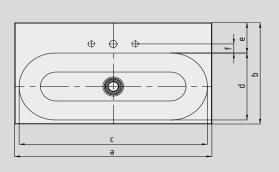

Similar illustrations

| Model No.                                             |   | 3061    | 3062       |
|-------------------------------------------------------|---|---------|------------|
| External length                                       | а | 600     | 900 mm     |
| External width                                        | b | 500     | 500 mm     |
| Internal length                                       | С | 559     | 859 mm     |
| Internal width                                        | d | 330     | 330 mm     |
| Depth of tap deck                                     | e | 150     | 150 mm     |
| Distance tap holes to edge                            | f | 45      | 45 mm      |
| Distance of tap holes                                 | g | 200     | 200 mm     |
| Height of rim                                         | h | 120     | 120 mm     |
| Distance basin surface to bottom edge of waste hole   | i | 112     | 112 mm     |
| Distance rear edge to centre of waste hole            | j | 315     | 315 mm     |
| Distance FF*1 to top edge of basin surface            | k | 820-850 | 820-850 mm |
| Distance FF*1 to bottom edge (washbasin)              | I | 700-730 | 700-730 mm |
| Distance FF*1 to centre of water inlet                | m | 570-600 | 570-600 mm |
| Distance FF*1 to centre of drain hole wall connection | n | 520-580 | 520-580 mm |
| Distance hot/cold water inlet                         | 0 | 80-150  | 80-150 mm  |
| Distance bottom edge to centre of fixing hole         | р | 30      | 30 mm      |
| Centre-to-centre distance of fixing holes             | q | 60      | 60 mm      |
| Outer distance of fixing holes*2                      | r | 520     | 808 mm     |
| Central distance of fixing holes*2                    | t |         | 560 mm     |
| Inner distance of fixing holes*2                      | u | 280     | 280 mm     |
| Weight of the enamelled washbasin in kg               |   | 13,0    | 17,7       |

\*1 Finished floor level.
\*2 Check the recommended number of fixing holes before purchasing the fittings (varies depending on size of washbasin).
Subject to technical alterations, tolerances and errors. Similar illustrations.