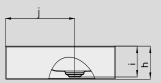

Similar illustrations

| Model No.                                             |   | 3061    | 3062       |
|-------------------------------------------------------|---|---------|------------|
| External length                                       | а | 600     | 900 mm     |
| External width                                        | b | 500     | 500 mm     |
| Internal length                                       | С | 559     | 859 mm     |
| Internal width                                        | d | 330     | 330 mm     |
| Depth of tap deck                                     | e | 150     | 150 mm     |
| Distance tap holes to edge                            | f | 45      | 45 mm      |
| Distance of tap holes                                 | g | 200     | 200 mm     |
| Height of rim                                         | h | 120     | 120 mm     |
| Distance basin surface to bottom edge of waste hole   | i | 112     | 112 mm     |
| Distance rear edge to centre of waste hole            | j | 315     | 315 mm     |
| Distance FF*1 to top edge of basin surface            | k | 820-850 | 820-850 mm |
| Distance FF*1 to bottom edge (washbasin)              | I | 700-730 | 700-730 mm |
| Distance FF*1 to centre of water inlet                | m | 570-600 | 570-600 mm |
| Distance FF*1 to centre of drain hole wall connection | n | 520-580 | 520-580 mm |
| Distance hot/cold water inlet                         | 0 | 80-150  | 80-150 mm  |
| Distance bottom edge to centre of fixing hole         | р | 30      | 30 mm      |
| Centre-to-centre distance of fixing holes             | q | 60      | 60 mm      |
| Outer distance of fixing holes*2                      | r | 520     | 808 mm     |
| Central distance of fixing holes*2                    | t |         | 560 mm     |
| Inner distance of fixing holes*2                      | u | 280     | 280 mm     |
| Weight of the enamelled washbasin in kg               |   | 13,0    | 17,7       |

\*1 Finished floor level.
\*2 Check the recommended number of fixing holes before purchasing the fittings (varies depending on size of washbasin).
Subject to technical alterations, tolerances and errors. Similar illustrations.