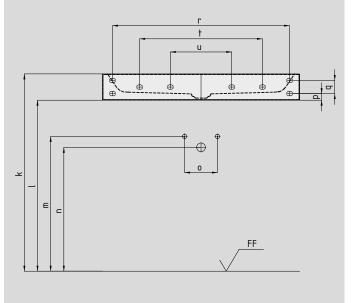

Similar illustrations

| Model No.                                             |   | 3061    | 3062       |
|-------------------------------------------------------|---|---------|------------|
| External length                                       | а | 600     | 900 mm     |
| External width                                        | b | 500     | 500 mm     |
| Internal length                                       | С | 559     | 859 mm     |
| Internal width                                        | d | 330     | 330 mm     |
| Depth of tap deck                                     | e | 150     | 150 mm     |
| Distance tap holes to edge                            | f | 45      | 45 mm      |
| Distance of tap holes                                 | g | 200     | 200 mm     |
| Height of rim                                         | h | 120     | 120 mm     |
| Distance basin surface to bottom edge of waste hole   | i | 112     | 112 mm     |
| Distance rear edge to centre of waste hole            | j | 315     | 315 mm     |
| Distance FF*1 to top edge of basin surface            | k | 820-850 | 820-850 mm |
| Distance FF*1 to bottom edge (washbasin)              | I | 700-730 | 700-730 mm |
| Distance FF*1 to centre of water inlet                | m | 570-600 | 570-600 mm |
| Distance FF*1 to centre of drain hole wall connection | n | 520-580 | 520-580 mm |
| Distance hot/cold water inlet                         | 0 | 80-150  | 80-150 mm  |
| Distance bottom edge to centre of fixing hole         | р | 30      | 30 mm      |
| Centre-to-centre distance of fixing holes             | q | 60      | 60 mm      |
| Outer distance of fixing holes*2                      | r | 520     | 808 mm     |
| Central distance of fixing holes*2                    | t |         | 560 mm     |
| Inner distance of fixing holes*2                      | u | 280     | 280 mm     |
| Weight of the enamelled washbasin in kg               |   | 13,0    | 17,7       |

\*1 Finished floor level.
\*2 Check the recommended number of fixing holes before purchasing the fittings (varies depending on size of washbasin).
Subject to technical alterations, tolerances and errors. Similar illustrations.