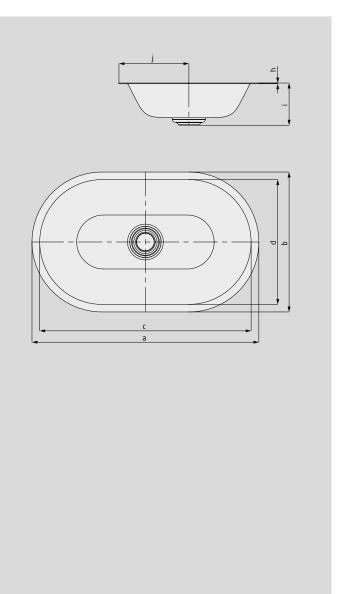

| Model No.                                           |   | 3059 | 3060   |
|-----------------------------------------------------|---|------|--------|
| External length                                     | а | 600  | 900 mm |
| External width                                      | b | 370  | 370 mm |
| Internal length                                     | С | 559  | 859 mm |
| Internal width                                      | d | 330  | 330 mm |
| Height of rim                                       | h | 2    | 2 mm   |
| Distance basin surface to bottom edge of waste hole | i | 112  | 112 mm |
| Distance rear edge to centre of waste hole          | j | 185  | 185 mm |
| Weight of the enamelled washbasin in kg             |   | 6,4  | 9,3    |