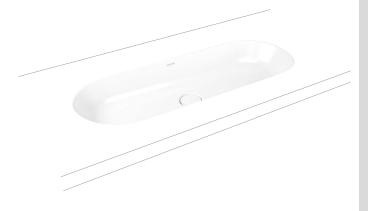

## CENTRO UNDERCOUNTER WASHBASIN

- fusion of minimalism and simple elegance
- luxurious look integrates perfectly both in modern and traditional bathroom settings
- circle taken as the basic shape echoes in the perfectly integrated enamelled waste
- matching counterpart to the Centro bath
- designed by Anke Salomon