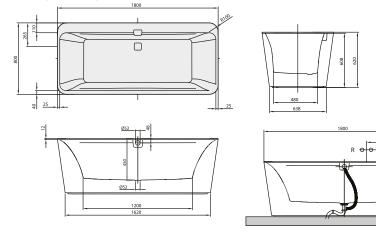

## **BATH SQUARO EDGE 12**

#### **PRODUCT INFORMATION**

#### 1. POSITION



white)., For baths in Star White (96), we recommend the chromeplated outlet and overflow fitting. Diameter: 52 mm incl. Quaryl® panel (Graphite Noir) Squaro Edge 12; Bath; Size: 1800 x 800 mm; Freestanding; Duo; Quaryl®; Litres incl. 1 pers: 180; Including extended waste/overflow combination (chrome-plated and white)., For baths in Star White (96), we recommend the chromeplated outlet and overflow fitting.; Diameter: 52 mm; Technical information:: Whirlpool systems available on request.

**COLOURS** 

white (alpin) UBQ180SQE7PDT1V-01 4051202222871



# TECHNICAL DRAWINGS

### UBQ180SQE7PDT1V



650