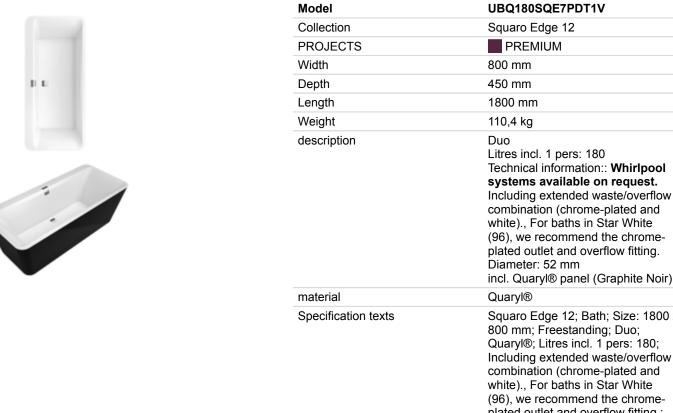

#### 1. POSITION

white)., For baths in Star White (96), we recommend the chromeplated outlet and overflow fitting. Diameter: 52 mm incl. Quaryl® panel (Graphite Noir) Squaro Edge 12; Bath; Size: 1800 x 800 mm; Freestanding; Duo; Quaryl®; Litres incl. 1 pers: 180; Including extended waste/overflow combination (chrome-plated and white)., For baths in Star White (96), we recommend the chromeplated outlet and overflow fitting.; Diameter: 52 mm; Technical information:: Whirlpool systems available on request.