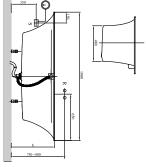

erflow is supplied as standard (chrome-plated and white), Set of bath feet is supplied as standard (self-adhesive), adjustable from 130 à 180 mm.; Diameter: 52 mm; Technical information: The whirlpool system IP (Special Combipool Invisible) for baths in color Stone White (RW) will be delivered with Stone White (RW) colored jets. For all other pools in the color RW, the jets remain in Chrome, Price for whirlpool system in the colour Stone White (RW) on request., The delivery time for baths in the colour RW is 4

weeks (made-to-order products)

### COLOURS

| White Alpin | UBQ180SQE2DV-01  | 4051202222772 |
|-------------|------------------|---------------|
| Star White  | LIBO180SOE2DV-96 | 4051202222826 |

Stone White UBQ180SQE2DV-RW 4062373777138

# TECHNICAL DRAWINGS

## UBQ180SQE2DV