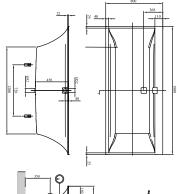

overflow is supplied as standard (chrome-plated and white), Set of bath feet is supplied as standard (self-adhesive), adjustable from 130 à 180 mm.; Diameter: 52 mm; Technical information: The whirlpool system IP (Special Combipool Invisible) for baths in color Stone White (RW) will be delivered with Stone White (RW) colored jets. For all other pools in the color RW, the jets remain in Chrome, Price for whirlpool system in the colour Stone White (RW) on request., The delivery time for baths in the colour RW is 4

weeks (made-to-order products)

### COLOURS

| White Alpin | UBQ180SQE2DV-01  | 4051202222772 |
|-------------|------------------|---------------|
| Star White  | LIBO180SOE2DV-96 | 4051202222826 |

Stone White UBQ180SQE2DV-RW 4062373777138

# TECHNICAL DRAWINGS

## UBQ180SQE2DV